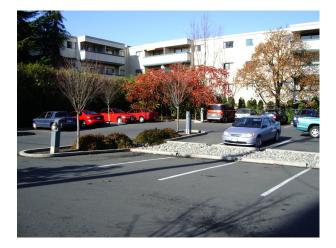

## **Rainwater Manage**

| Rainwater Manageme    | nt Techniques Used:                                                                                                                                                       |
|-----------------------|---------------------------------------------------------------------------------------------------------------------------------------------------------------------------|
| Raingardens:          | A number of small raingardens are<br>used between lines of parking stalls and<br>adjacent to the building. Curb cuts<br>allow water to enter from the parking<br>surface. |
| Underground Storage:  | Yes, but no details available.                                                                                                                                            |
| Impervious Area Manag | ged: Data not available                                                                                                                                                   |
| Design Storm Used:    | Data not available                                                                                                                                                        |
| Other Notes:          | Possibly the first raingardens to be installed within Saanich                                                                                                             |
| Cost:                 | Not available                                                                                                                                                             |
| Funding:              | Private                                                                                                                                                                   |
| Awards                | -                                                                                                                                                                         |