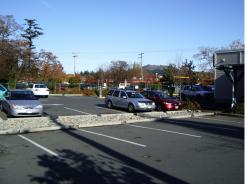

## **Rainwater Manage**

| Rainwater Manageme    | nt Techniques Used:                                                                                                                                                       |
|-----------------------|---------------------------------------------------------------------------------------------------------------------------------------------------------------------------|
| Raingardens:          | A number of small raingardens are<br>used between lines of parking stalls and<br>adjacent to the building. Curb cuts<br>allow water to enter from the parking<br>surface. |
| Underground Storage:  | Yes, but no details available.                                                                                                                                            |
| Impervious Area Manag | ged: Data not available                                                                                                                                                   |
| Design Storm Used:    | Data not available                                                                                                                                                        |
| Other Notes:          | Possibly the first raingardens to be installed within Saanich                                                                                                             |
| Cost:                 | Not available                                                                                                                                                             |
| Funding:              | Private                                                                                                                                                                   |
| Awards                | -                                                                                                                                                                         |