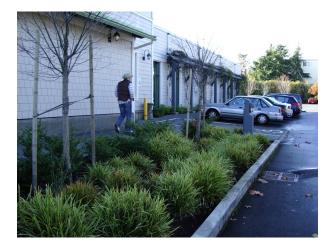

## **Rainwater Manage**

| Rainwater Manageme    | nt Techniques Used:                                                                                                                                                       |
|-----------------------|---------------------------------------------------------------------------------------------------------------------------------------------------------------------------|
| Raingardens:          | A number of small raingardens are<br>used between lines of parking stalls and<br>adjacent to the building. Curb cuts<br>allow water to enter from the parking<br>surface. |
| Underground Storage:  | Yes, but no details available.                                                                                                                                            |
| Impervious Area Manag | ged: Data not available                                                                                                                                                   |
| Design Storm Used:    | Data not available                                                                                                                                                        |
| Other Notes:          | Possibly the first raingardens to be installed within Saanich                                                                                                             |
| Cost:                 | Not available                                                                                                                                                             |
| Funding:              | Private                                                                                                                                                                   |
| Awards                | -                                                                                                                                                                         |