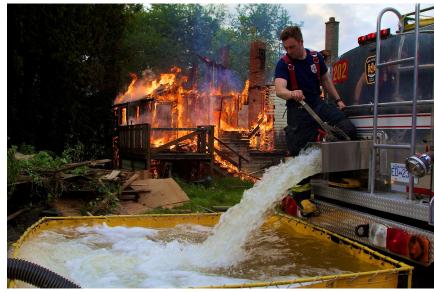

### **RECRUIT ASSESSMENT DAY**

Sept 16 8:00am Date TBD 8:00am Sooke Fire #1 Metchosin Fire

### PANEL INTERVIEWS

Sept 25-27 Sept 25-27 Sooke Fire #1 Metchosin Fire

FINAL SELECTION AND NOTIFICATION Oct 2

## **RECRUIT CLASS ORIENTATION**

Oct 17 7:00pm

**RECRUIT CLASS TRAINING** Nov 3-5, 10-12, 17-19

Nov 26-Dec 1

Jan 6-7 & 20-21 Feb 3-4, 10-11 & 24-25 Mar 9-10 Apr 6-7 & 20-21 May 4-5 & 25-26 June 8-9

Fri 6-9pm Sat/Sun 8-5pm As scheduled for evaluations 7:30am-5:00pm 7:30am-5:00pm 7:30am-5:00pm 7:30am-5:00pm 7:30am-5:00pm 7:30am-5:00pm

Metchosin Fire

**\*DATES ARE SUBJECT TO CHANGE BASED ON OPERATIONAL NEEDS.** 

IN ADDITION TO TRAINING DATES LISTED, A CONSIDERABLE AMOUNT OF HOME STUDY IS **REQUIRED.** 

### **APPLICATIONS ACCEPTED YEAR-ROUND**

2225 OTTER POINT ROAD | SOOKE, BC







### 250.642.5422

### fire.recruitment@sooke.ca

facebook.com/SookeFireRescue

o sookefirefighters