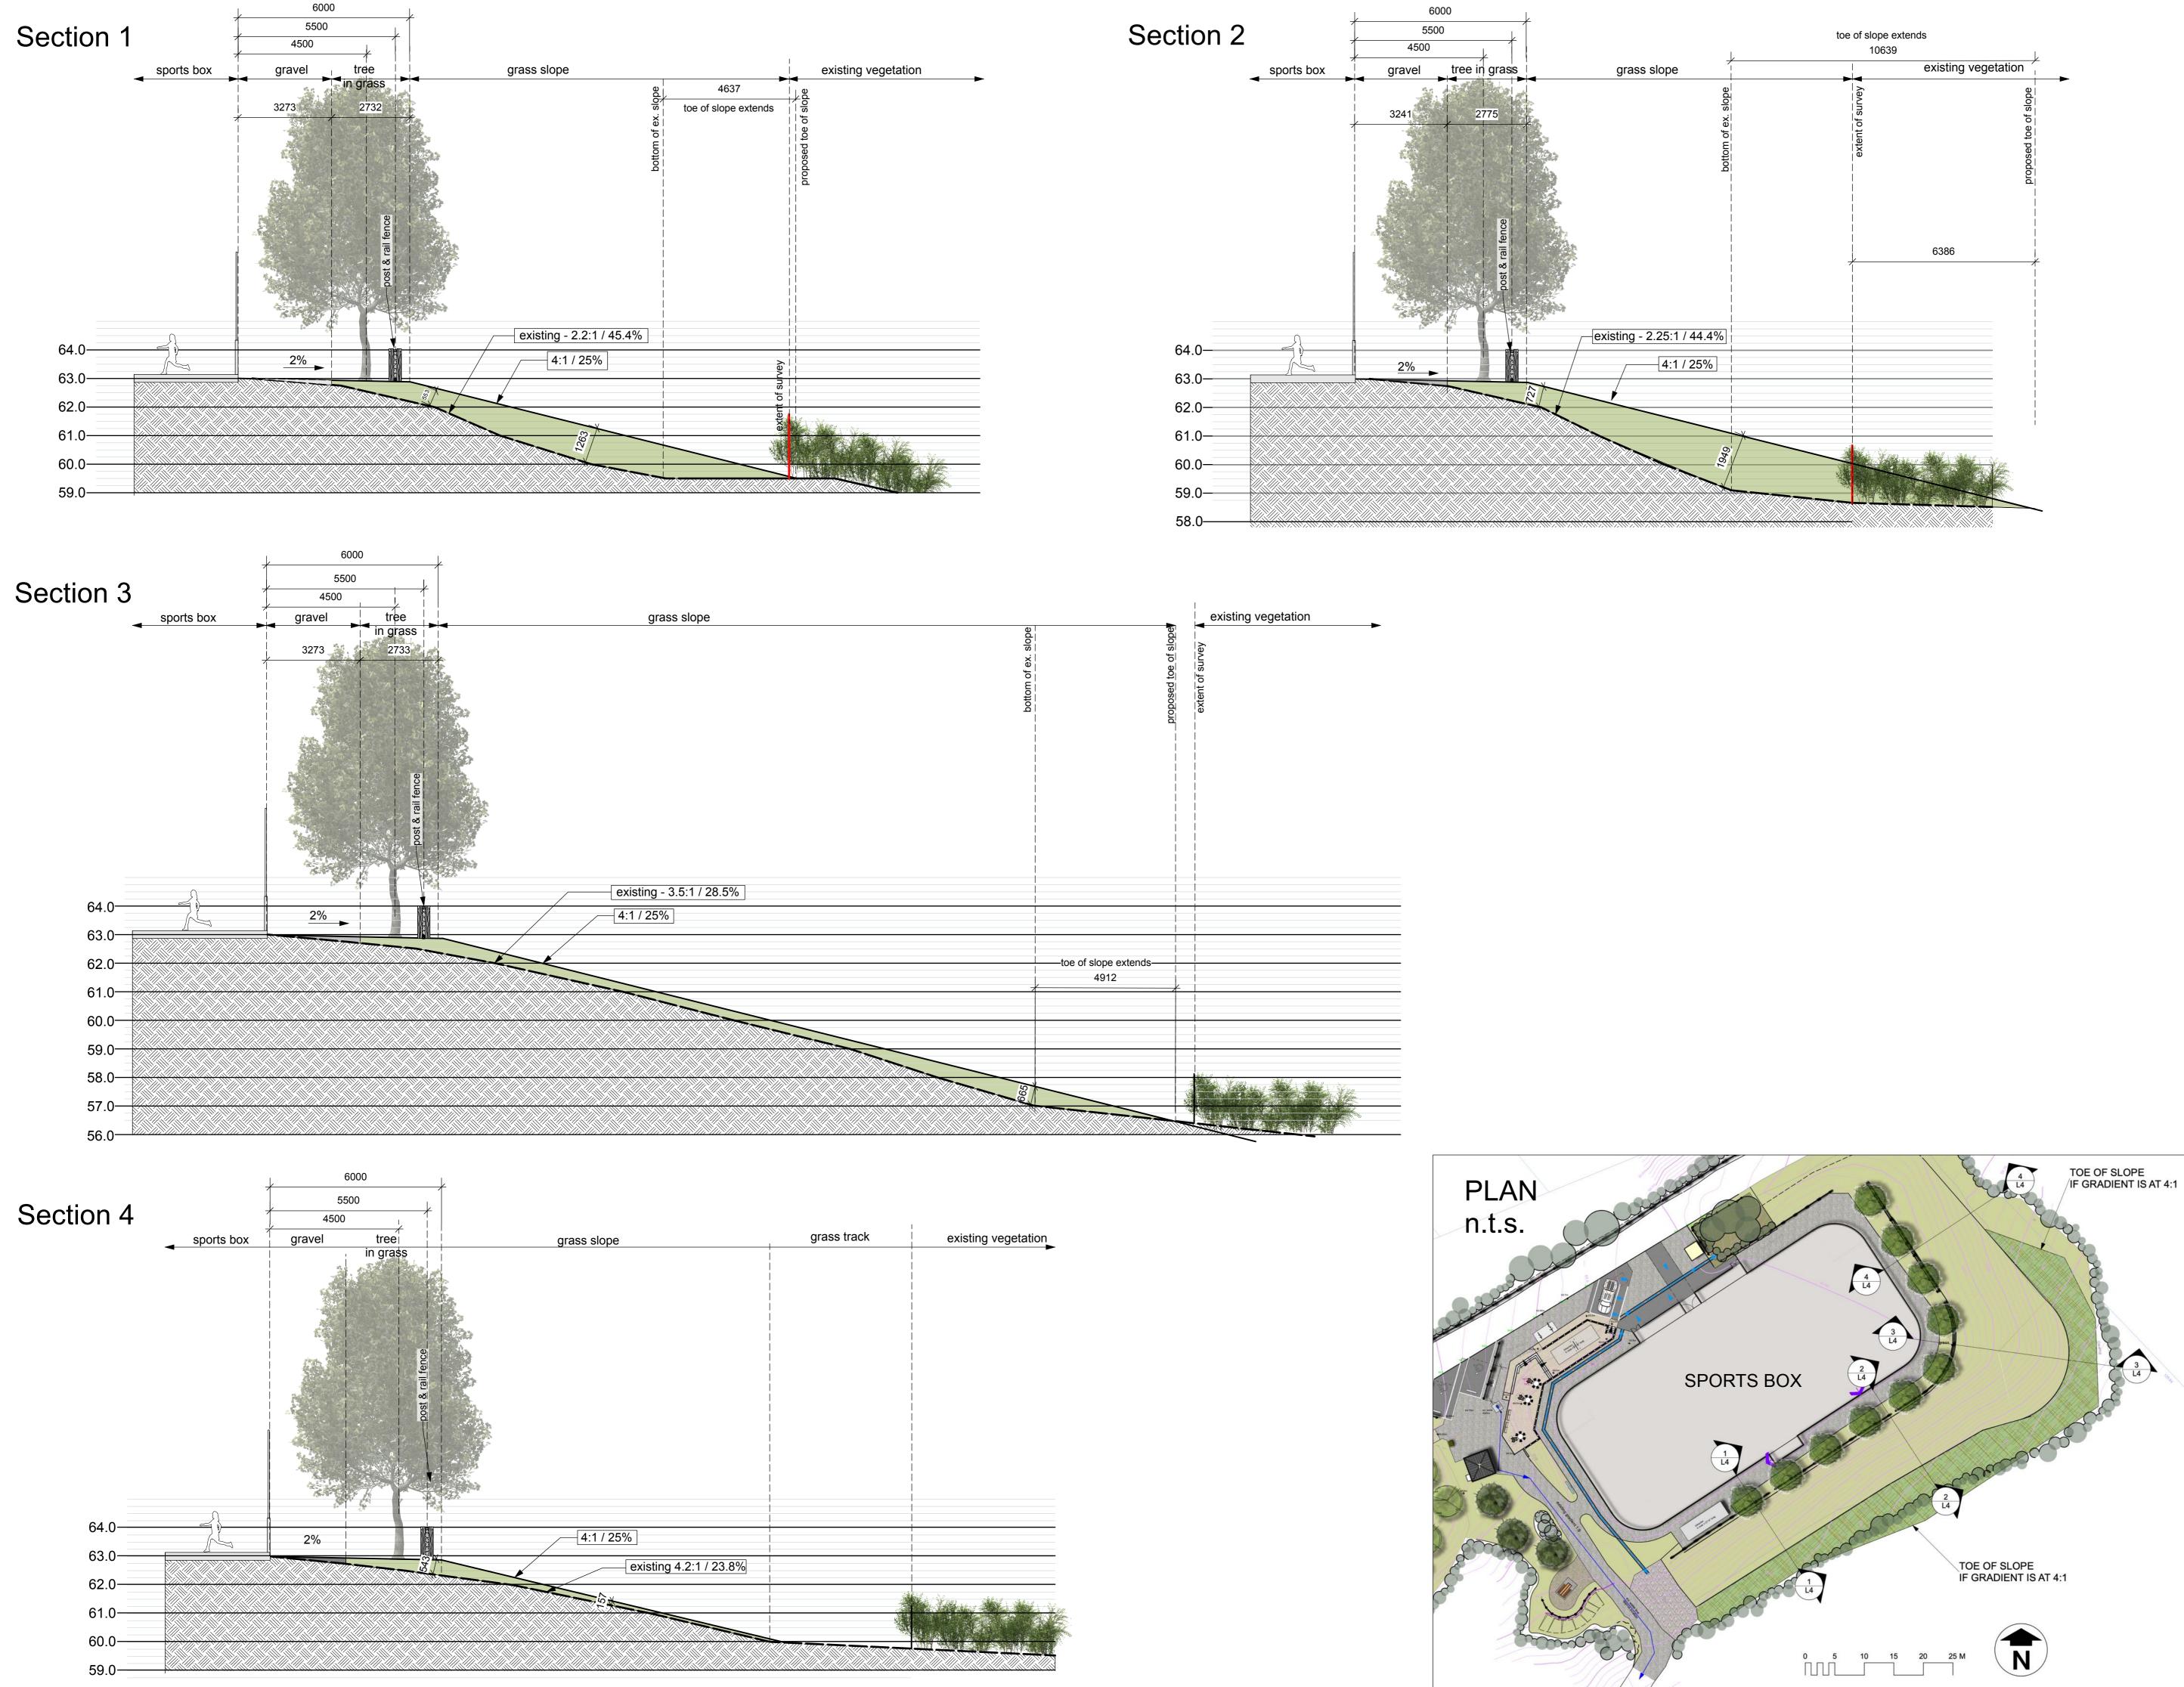

6 BLEACHERS - FUTURE PHASE, see photo for typical size, SEAPARC to select. Alternative to creating "raised platform" use raised bleachers, see photo #2. TREES - Acer rubrum "October Glory" at 8.0m centres, planted in grass edge, new post & rail cedar fence at top of slope, see cross sections on L4.

SLOPE REGRADED to 4:1see cross sections on L4.

ASPHALT SURFACE APRON to Sports Box, drains to french drain and to drainage swale.

**10** EXISTING DRAINAGE SWALE, remove invasive spp. New post & rail fence at top of swale.