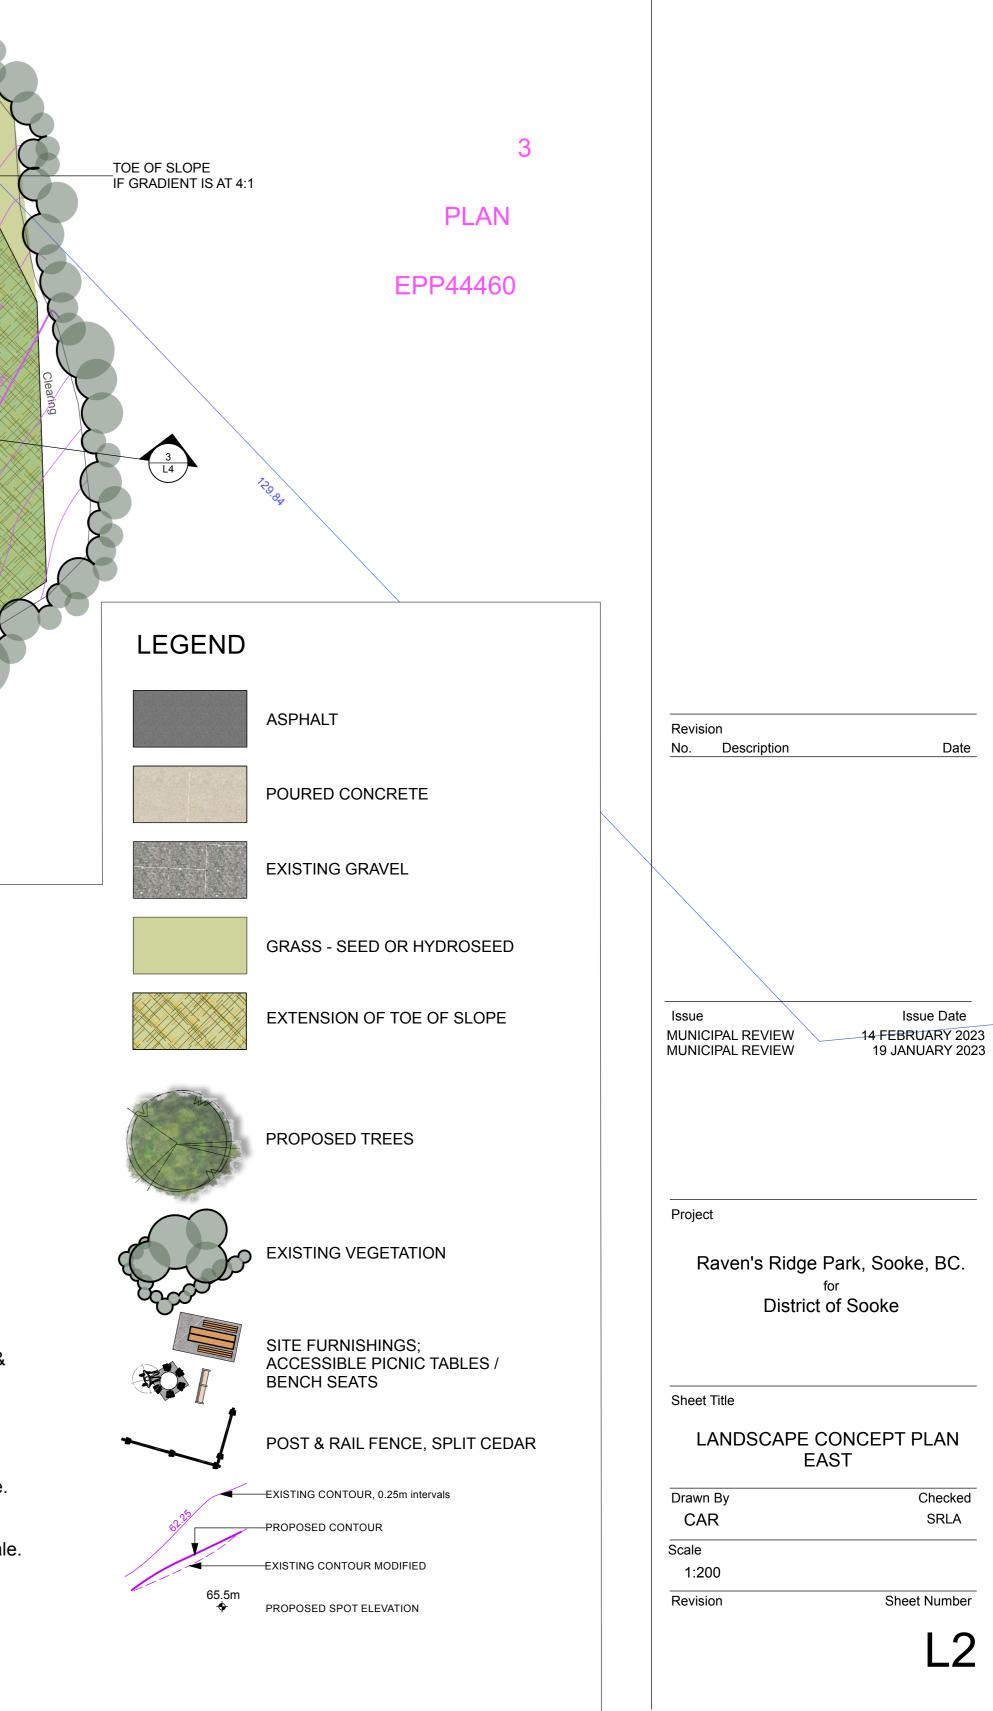

## **KEY TO FEATURES**

4 L4

 $\begin{pmatrix} 3 \\ L4 \end{pmatrix}$ 

ACCESSIBLE VIEWING AREA WITH SEATING AND PICNIC TABLES. Accessible from parking stalls, grade matches adjacent existing gravel area @ 64.5m. Surfaced with concrete, contained by concrete retaining wall.

8

BLEACHERS, see photo #1 for typical size, SEAPARC to select. Raised viewing area, @ 64.0m contained by concrete retaining wall, access up steps.

ACCESSIBLE PARKING STALLS x 3 in total, asphalt surface. stall angled to allow for 7.0m backing-up distance.

4 CONCRETE STEPS, 2.0m wide with central handrail, connects parking lot to facilities and viewing area.

**5** ACCESSIBLE PICNIC TABLE, area regraded to create level space, post & rail cedar fence at top of slope.

6 BLEACHERS - FUTURE PHASE, see photo for typical size, SEAPARC to select. Alternative to creating "raised platform" use raised bleachers, see photo #2. TREES - Acer rubrum "October Glory" at 8.0m centres, planted in grass edge, new post & rail cedar fence at top of slope, see cross sections on L4.

SLOPE REGRADED to 4:1see cross sections on L4.

ASPHALT SURFACE APRON to Sports Box, drains to french drain and to drainage swale.

**10** EXISTING DRAINAGE SWALE, remove invasive spp. New post & rail fence at top of swale.

**11** FRENCH DRAIN in existing gravel surface, drains to rock dispersal area

12 WATER BAR or CATCH BASIN AND BURIED PIPE, drains to ditch.

SMALL & ROSSELL LANDSCAPE ARCHITECTS INC

3012 manzer road, sooke, b.c., v9z 0c9 t: 250-642-6967