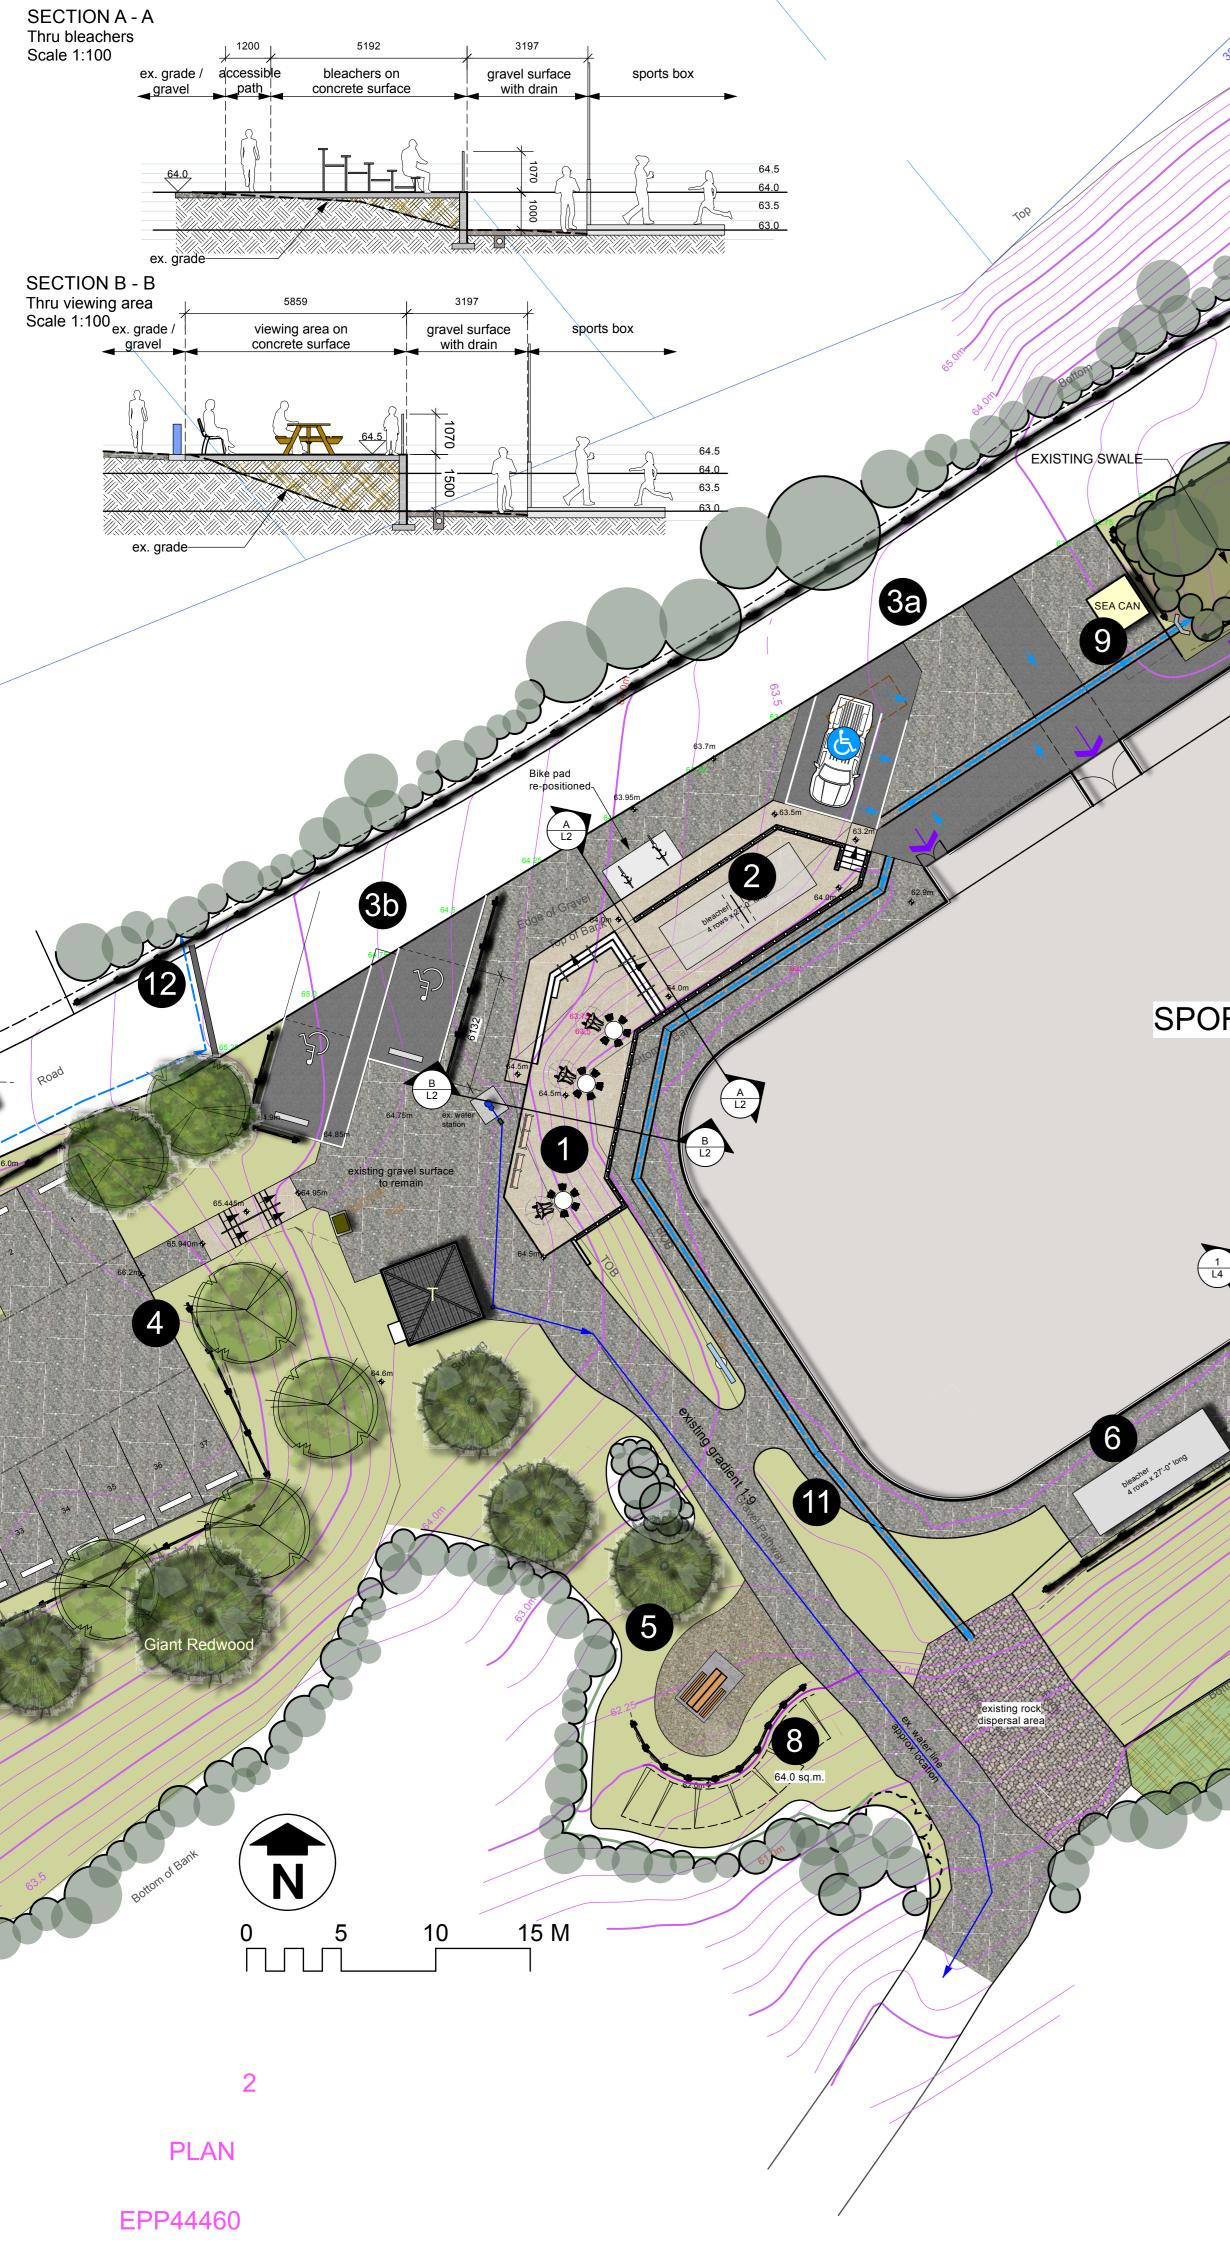

## SPORTS BOX

10

## **KEY TO FEATURES**

4 L4

 $\begin{pmatrix} 3 \\ L4 \end{pmatrix}$ 

ACCESSIBLE VIEWING AREA WITH SEATING AND PICNIC TABLES. Accessible from parking stalls, grade matches adjacent existing gravel area @ 64.5m. Surfaced with concrete, contained by concrete retaining wall.

8

BLEACHERS, see photo #1 for typical size, SEAPARC to select. Raised viewing area, @ 64.0m contained by concrete retaining wall, access up steps.

ACCESSIBLE PARKING STALLS x 3 in total, asphalt surface. stall angled to allow for 7.0m backing-up distance.

4 CONCRETE STEPS, 2.0m wide with central handrail, connects parking lot to facilities and viewing area.

**5** ACCESSIBLE PICNIC TABLE, area regraded to create level space, post & rail cedar fence at top of slope.

6 BLEACHERS - FUTURE PHASE, see photo for typical size, SEAPARC to select. Alternative to creating "raised platform" use raised bleachers, see photo #2. TREES - Acer rubrum "October Glory" at 8.0m centres, planted in grass edge, new post & rail cedar fence at top of slope, see cross sections on L4.

SLOPE REGRADED to 4:1see cross sections on L4.

ASPHALT SURFACE APRON to Sports Box, drains to french drain and to drainage swale.

**10** EXISTING DRAINAGE SWALE, remove invasive spp. New post & rail fence at top of swale.

**11** FRENCH DRAIN in existing gravel surface, drains to rock dispersal area

12 WATER BAR or CATCH BASIN AND BURIED PIPE, drains to ditch.

SMALL & ROSSELL LANDSCAPE ARCHITECTS INC

3012 manzer road, sooke, b.c., v9z 0c9 t: 250-642-6967