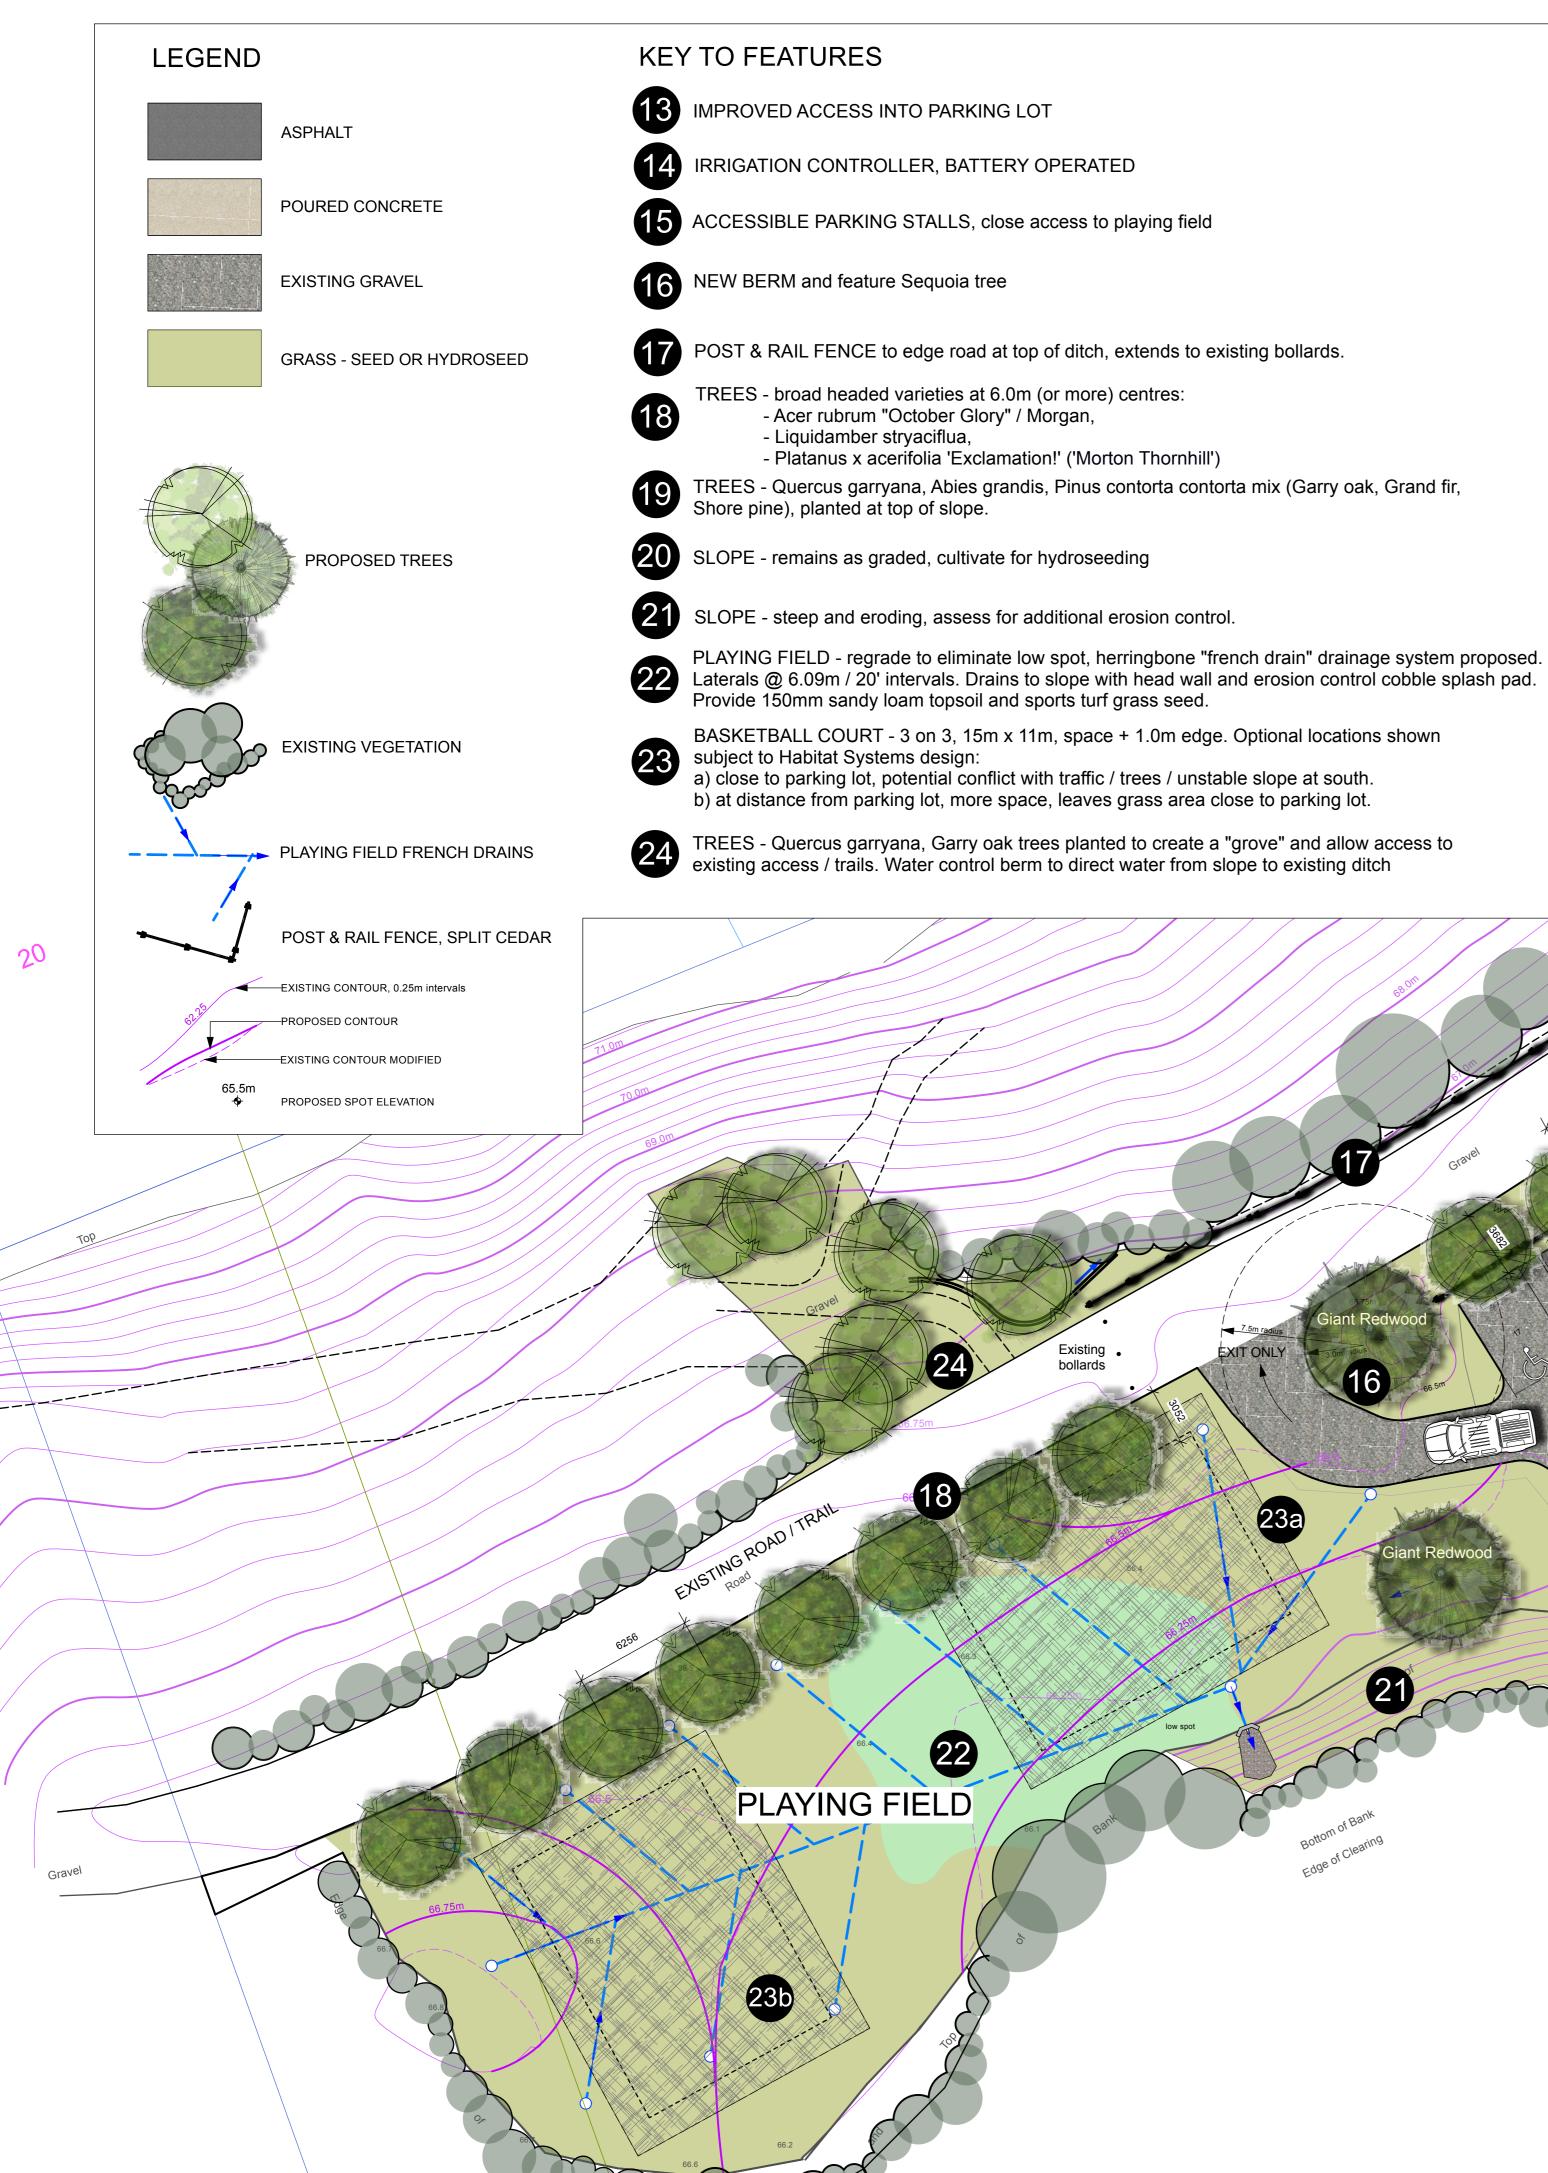

## **KEY TO FEATURES**

4 L4

 $\begin{pmatrix} 3 \\ L4 \end{pmatrix}$ 

ACCESSIBLE VIEWING AREA WITH SEATING AND PICNIC TABLES. Accessible from parking stalls, grade matches adjacent existing gravel area @ 64.5m. Surfaced with concrete, contained by concrete retaining wall.

8

BLEACHERS, see photo #1 for typical size, SEAPARC to select. Raised viewing area, @ 64.0m contained by concrete retaining wall, access up steps.

ACCESSIBLE PARKING STALLS x 3 in total, asphalt surface. stall angled to allow for 7.0m backing-up distance.

4 CONCRETE STEPS, 2.0m wide with central handrail, connects parking lot to facilities and viewing area.

**5** ACCESSIBLE PICNIC TABLE, area regraded to create level space, post & rail cedar fence at top of slope.

6 BLEACHERS - FUTURE PHASE, see photo for typical size, SEAPARC to select. Alternative to creating "raised platform" use raised bleachers, see photo #2. TREES - Acer rubrum "October Glory" at 8.0m centres, planted in grass edge, new post & rail cedar fence at top of slope, see cross sections on L4.

SLOPE REGRADED to 4:1see cross sections on L4.

ASPHALT SURFACE APRON to Sports Box, drains to french drain and to drainage swale.

**10** EXISTING DRAINAGE SWALE, remove invasive spp. New post & rail fence at top of swale.

**11** FRENCH DRAIN in existing gravel surface, drains to rock dispersal area

12 WATER BAR or CATCH BASIN AND BURIED PIPE, drains to ditch.

SMALL & ROSSELL LANDSCAPE ARCHITECTS INC

3012 manzer road, sooke, b.c., v9z 0c9 t: 250-642-6967

13

(20)

EXISTING

PARKING LOT

all drawings, designs, specifications used in connection with this project remain the property of Small & Rossell Landscape Architects inc. whether the work is executed or not, and they shall not be used for any other work or project. this drawing is a copyright drawing and shall not be reproduced or revised without the written permission of Small & Rossell Landscape Architects inc. The drawing shall not be used for construction purposes unless marked