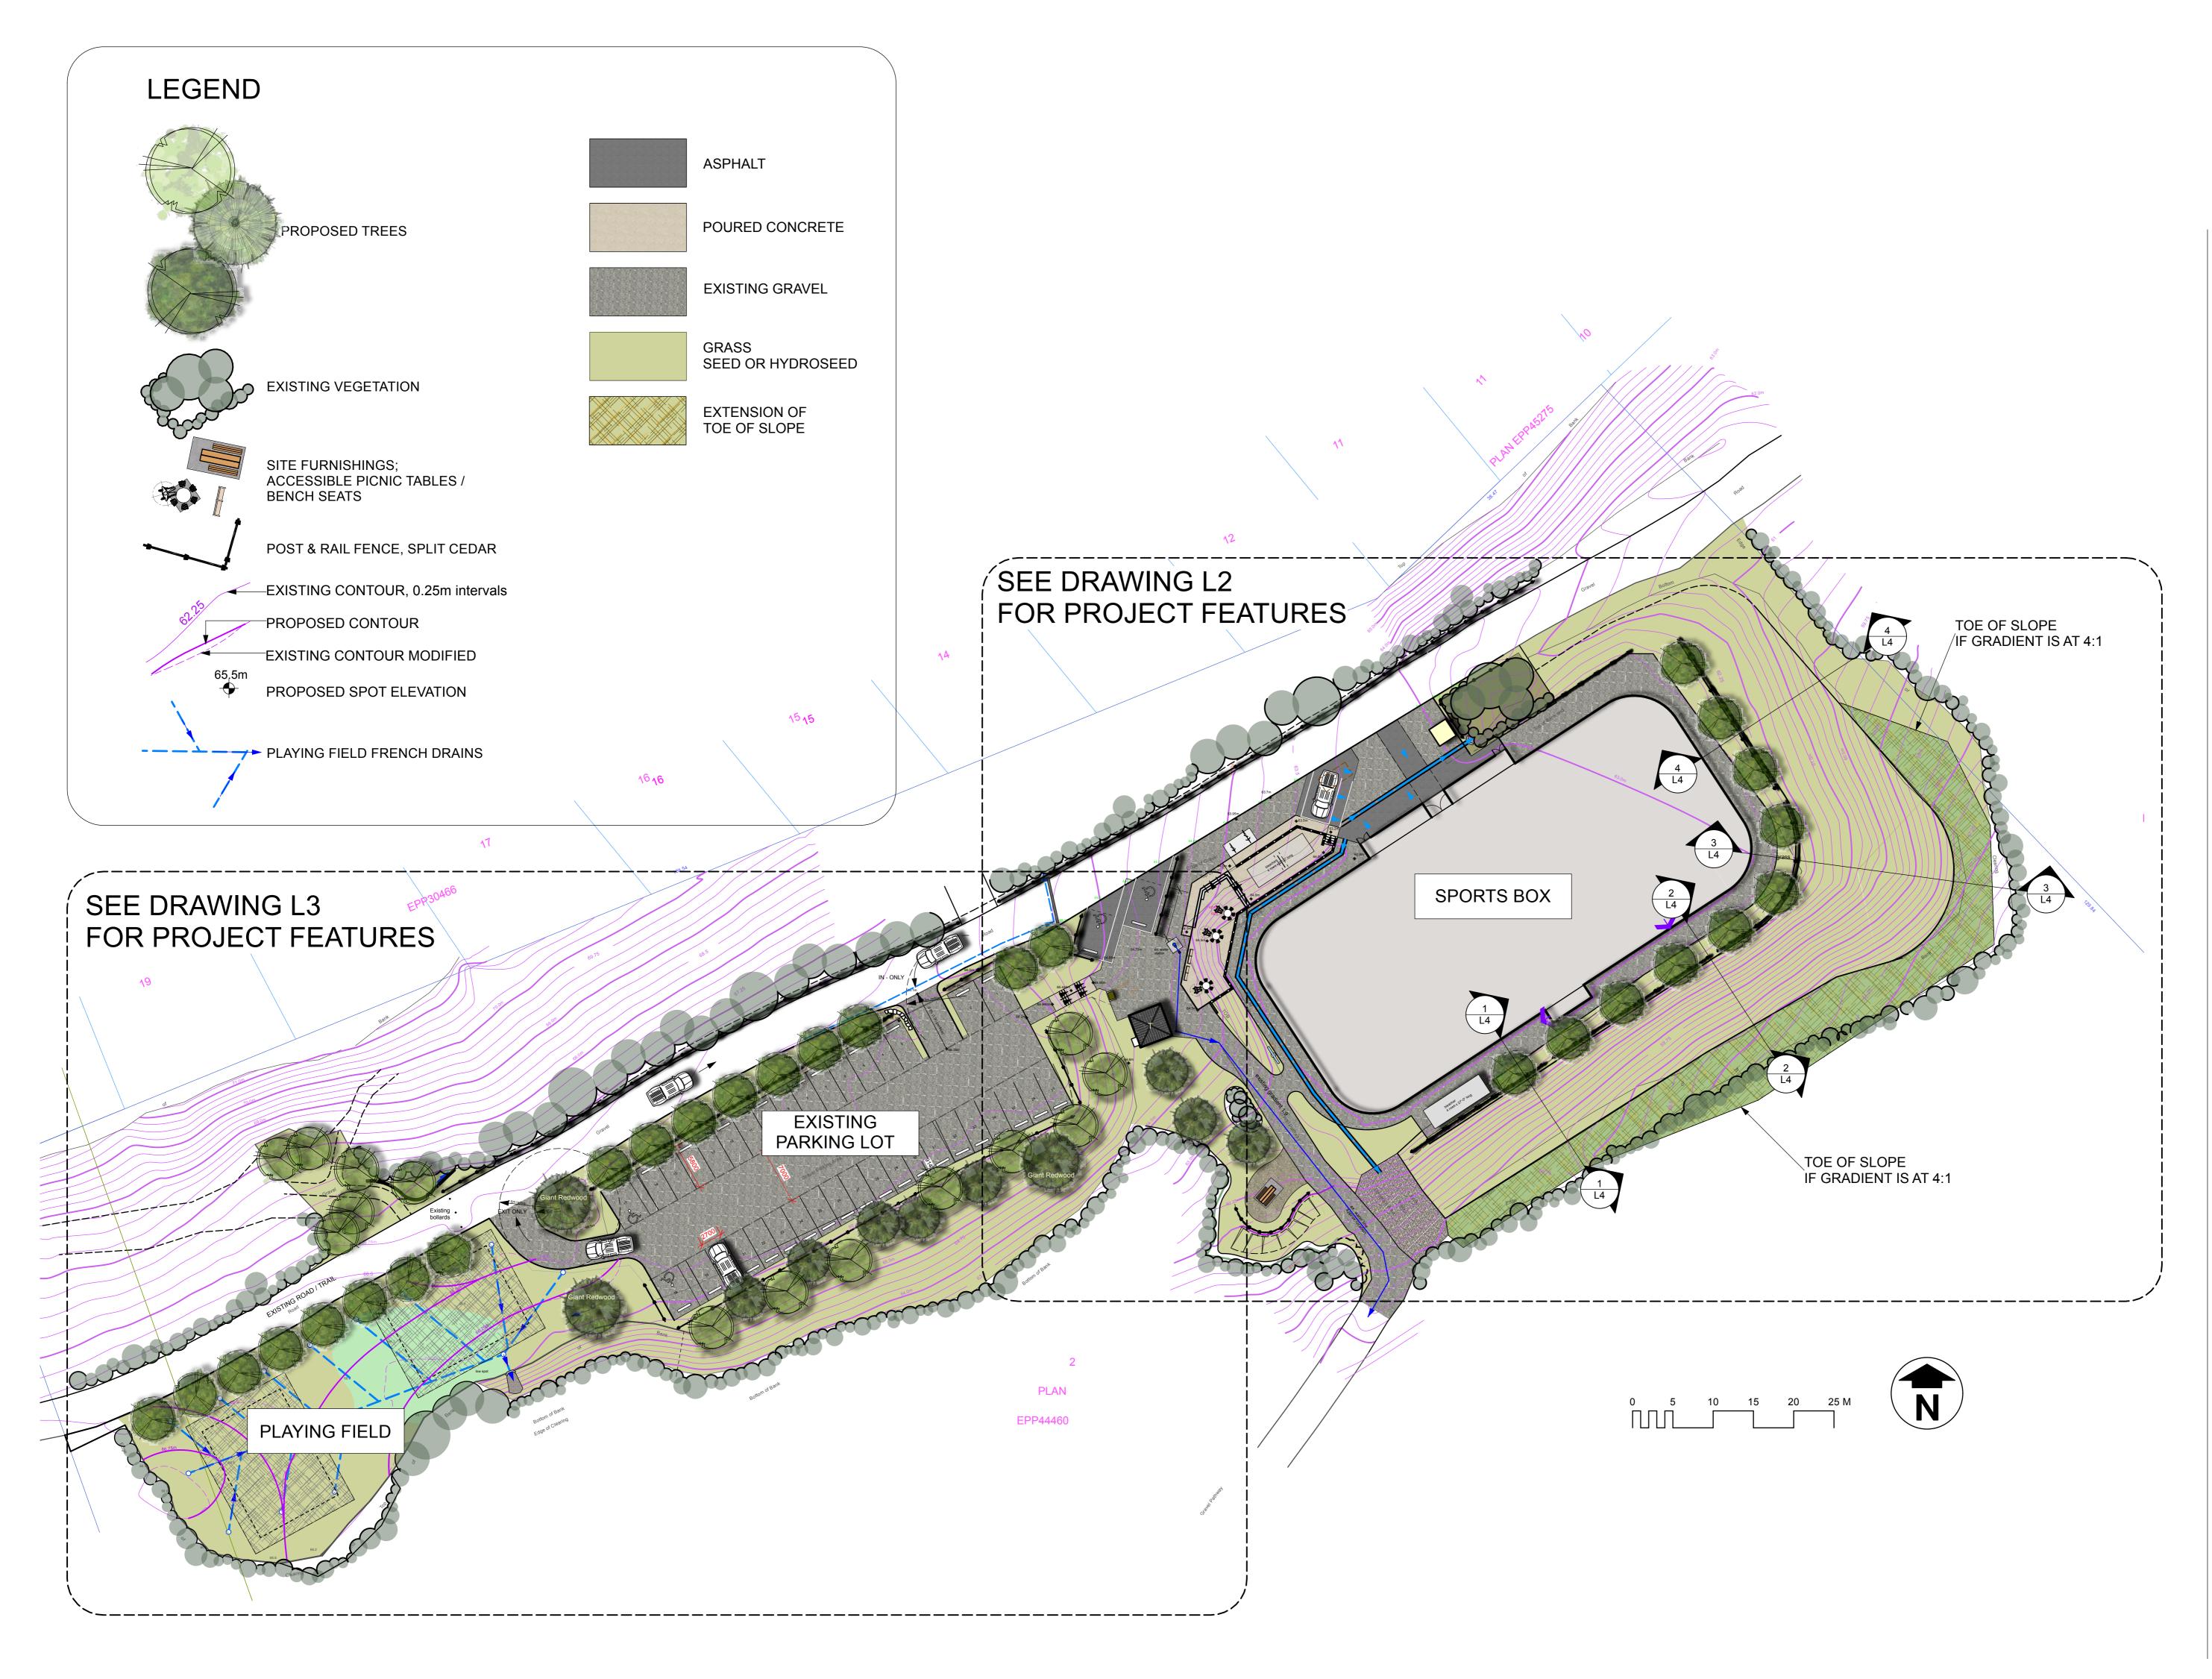

Issue MUNICIPAL REVIEW MUNICIPAL REVIEW Issue Date 14 FEBRUARY 2023 31 JANUARY 2023

Project

Raven's Ridge Park, Sooke, BC. <sup>for</sup> District of Sooke

| Sheet Title |                          |  |  |  |
|-------------|--------------------------|--|--|--|
|             | E CONCEPT PLAN<br>VERALL |  |  |  |
| Drawn By    | Checked                  |  |  |  |
| CAR         | SRLA                     |  |  |  |
| Scale       |                          |  |  |  |
| 1:350       |                          |  |  |  |
| Revision    | Sheet Number             |  |  |  |
|             |                          |  |  |  |

## SPORTS BOX

10