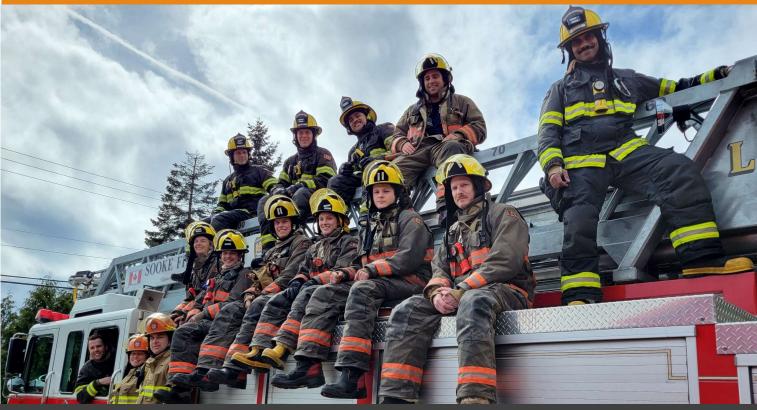

quivalent
- Drivers' license; access to a vehicle, and a driving record that demonstrates safe and responsible driving
- At least 18 years of age
- Police Information Check clearance

### **Beneficial Attributes:**

- Class 1, 2, 3, or 4 driver's license
- Air brake endorsement
- Previous fire or emergency services experience
- Fire related courses, such as NFPA 1001 Level II, NFPA 1002, NFPA 472, NFPA 1051
- Post-secondary education
- Technical or trade certificate
- First aid training
- Strong oral and written communication skills
- Ability to work well as a team player



## **Application Checklist:**

- Application Form
- Copies of education certificates
- Drivers Abstract from ICBC
- Copy of Drivers License (front/back)
- Police Information Check (@ RCMP)
- Resume and Cover Letter





**RECRUIT CLASS OF 2020** 

# SOOKE FIRE RESCUE – TRAIN TO BE A PAID ON-CALL FIREFIGHTER

### 2022/2023 RECRUITMENT PROCESS:

Sooke Fire Rescue offers no obligation information and orientation sessions for prospective Paid On-Call applicants. Spouses are also encouraged to attend. Sooke Fire and Metchosin Fire Dept.'s participate in a joint recruitment training program.

#### **INFORMATION SESSIONS**

Aug 23 7:00pm Aug 24 7:00pm Sooke Fire #1 Metchosin Fire

APPLICATION DEADLINE Sept 9

APPLICATION REVIEW Sept 10-16

#### **RECRUIT ASSESSMENT DAY**

Oct 1 8:00am Oct 2 8:00am Sooke Fire #1 Metchosin Fire

#### PANEL INTERVIEWS

Oct 11-13 Oct 10-17 Sooke Fire #1 Metchosin Fire

FINAL SELECTION AND NOTIFICATION Oct 18

**RECRUIT CLASS ORIENTATION** Oct 25 7:00pm

Metchosin Fire

#### **RECR