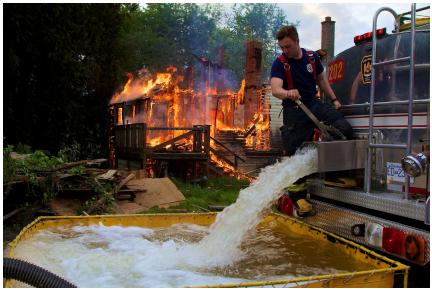

APPLICATION DEADLINE Sept 9

APPLICATION REVIEW Sept 10-16

#### **RECRUIT ASSESSMENT DAY**

Oct 1 8:00am Oct 2 8:00am Sooke Fire #1 Metchosin Fire

#### PANEL INTERVIEWS

Oct 11-13 Oct 10-17 Sooke Fire #1 Metchosin Fire

FINAL SELECTION AND NOTIFICATION Oct 18

**RECRUIT CLASS ORIENTATION** Oct 25 7:00pm

Metchosin Fire

#### **RECRUIT CLASS TRAINING**

Nov 11-13, 18-20

Nov 28-Dec 3

Jan 7-8 & 21-22 Feb 4-5, 11-12 & 25-26 Mar 11-12 Apr 1-2, 15-16 & 29-30 May 13-14 & 27-28 Fri 6-9pm Sat/Sun 8-5pm As scheduled for evaluations 7:30-5:00pm 7:30-5:00pm 7:30-5:00pm 7:30-5:00pm

\*DATES ARE SUBJECT TO CHANGE BASED ON OPERATIONAL NEEDS.

IN ADDITION TO TRAINING DATES LISTED, A CONSIDERABLE AMOUNT OF HOME STUDY IS REQUIRED.

APPLICATIONS ACCEPTED YEAR-ROUND

2225 OTTER POINT ROAD | SOOKE, BC







### 250.642.5422

### fire.recruitment@sooke.ca

facebook.com/SookeFireRescue

sookefirefighters