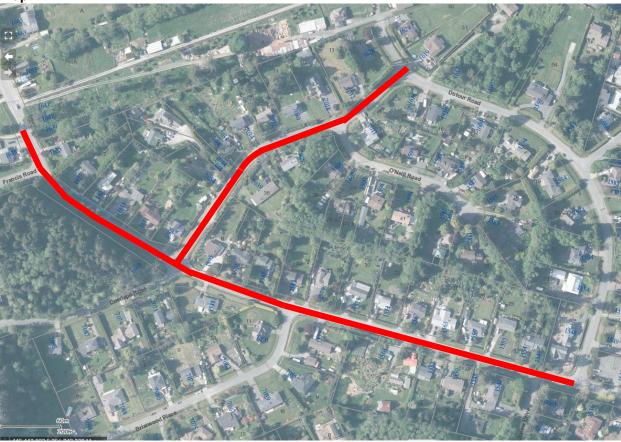

Location: Whiffin Spit Road and Deerlepe Road

Affected date(s)/time: Wednesday July 27<sup>th</sup>, 2022 to Friday July 29<sup>th</sup>, 2022 - 7:00am to 5:00pm

Work Type: Paving

**Impact:** Traffic to be reduced to single lane alternating through the work zone

## Map: