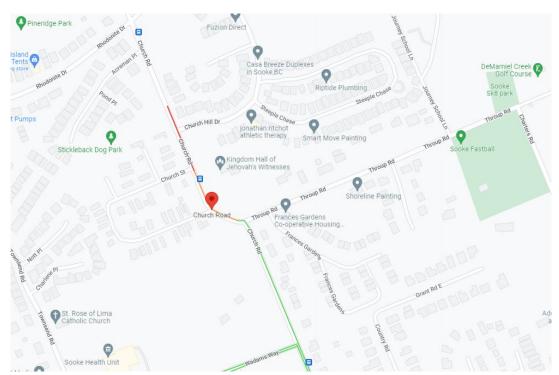

**WHERE:** Church Road at Throup Road; Church Road from Rhodonite Drive to Wadams Way may be impacted

**WHEN:** Starting Monday, July 4, 2022, 7:00 a.m. to 7:00 p.m. for 3-4 weeks, weather permitting, Monday to Friday excluding statutory holidays

## Map:

The District thanks Plan Contracting for adjusting their work schedule to not coincide with school being in session.