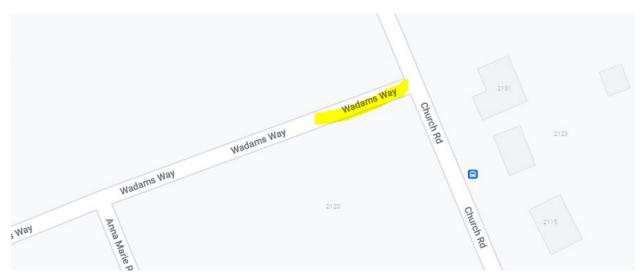

WHERE: Wadams Way at Church Road

WHEN: Wednesday, April 6, 2022, 7:00 a.m. to 3:00 p.m.

WHY: Drainage

**IMPACT:** Obey signage and traffic control personnel

Map: