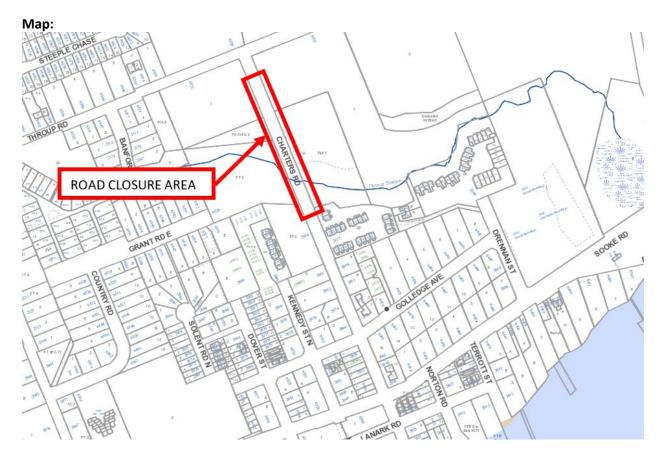

## **TRAFFIC ADVISORY**

Date issued: February 25, 2022

Be advised of the following planned activity, resulting in an approximate 3-week road closure of Charters Road between Throup Road and Golledge Avenue. Use alternative route.

WHERE: Charters Road between Throup Road and Golledge Avenue

WHEN: Monday, March 7th, 2022 to March 25th, 2022

WHY: Utility Work

IMPACT: ROAD CLOSED (local traffic only) - no vehicle or pedestrian access