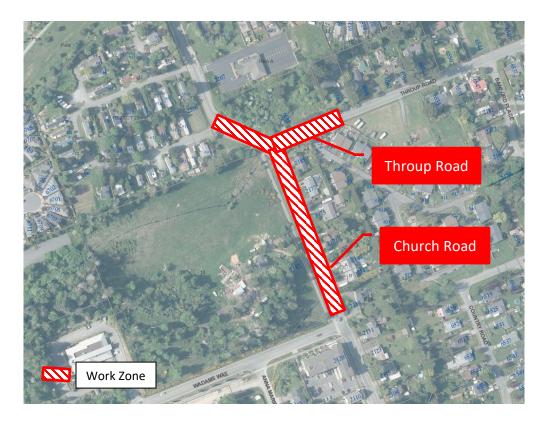

WHERE: Church Road between Wadams Way and Throup Road

**WHEN:** Friday, January 28, 2022, 7:00am – 5:00pm

WHY: Geotechnical Drilling

WHAT: Traffic will be reduced to single lane alternating

## Map: