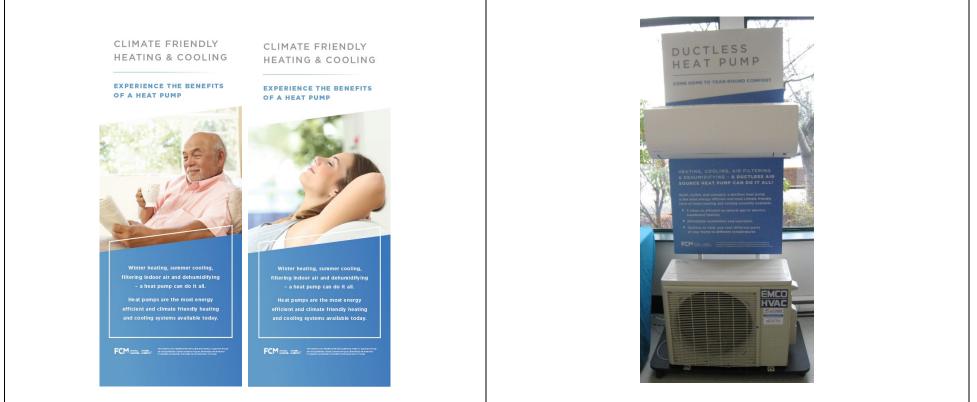

# HEAT PUMP PROMOTION

| Heat Pump Retractable Banners                                                  | Heat Pump Demo Unit                                                             |  |  |
|--------------------------------------------------------------------------------|---------------------------------------------------------------------------------|--|--|
| Updated: November 2019                                                         | Updated: March 2020                                                             |  |  |
| Size: 79″ x 33″                                                                | Size: Approximately 2.5' x 6'                                                   |  |  |
| Includes:                                                                      | Includes:                                                                       |  |  |
| <ul> <li>Showcase the benefits of heat pumps</li> </ul>                        | <ul> <li>Mini-split demonstration unit with indoor and outdoor units</li> </ul> |  |  |
| Consumer-centric                                                               | Where to use it:                                                                |  |  |
| Where to use it:                                                               | <ul> <li>Local government building permit office</li> </ul>                     |  |  |
| <ul> <li>Lobby of local government buildings.</li> </ul>                       | Community centers                                                               |  |  |
| Community centers and events                                                   | <ul> <li>At home energy retrofit community events and presentations</li> </ul>  |  |  |
| <ul> <li>At heat pump and home energy retrofit community events and</li> </ul> |                                                                                 |  |  |
| presentations                                                                  |                                                                                 |  |  |