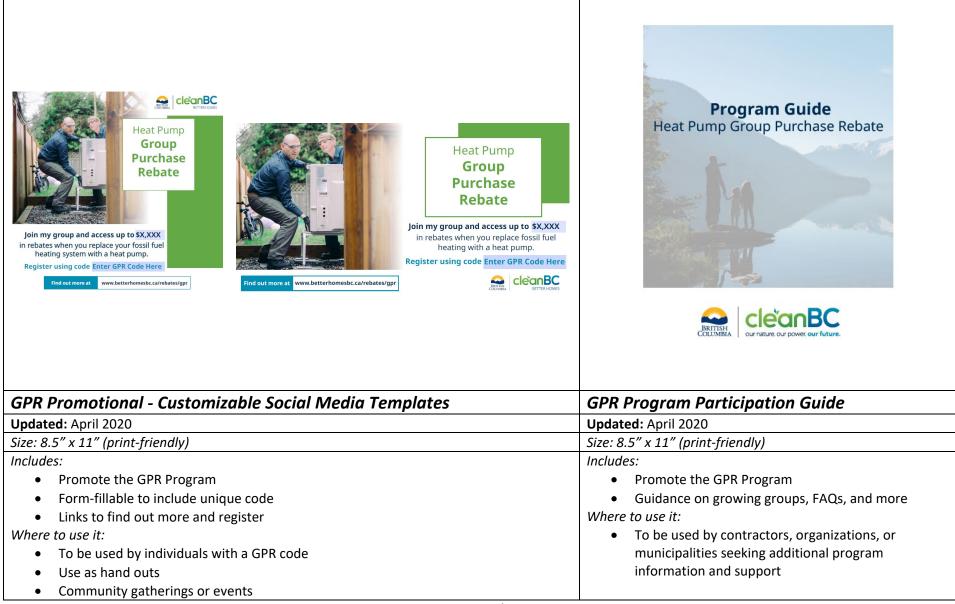

Updated: February 2020

# **EMAIL TEMPLATES**

**Description:** This email template is intended to be used when homeowners or stakeholders inquire with civic organizations or municipal governments about various rebate programs offered through the province of BC. This email template can be used to redirect rebate related questions to the CleanBC website and the Energy Coach Hotline.