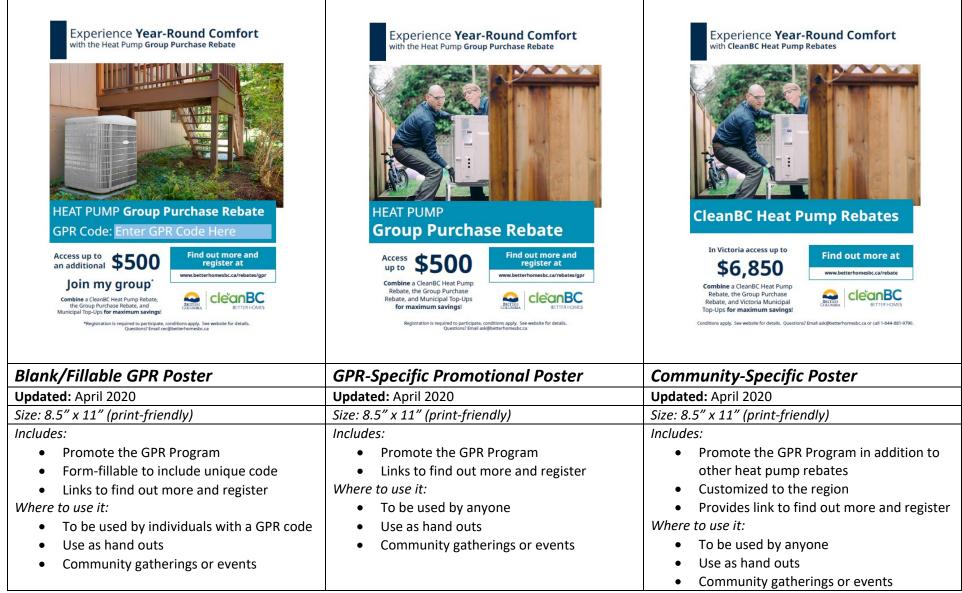

- You can access <u>up to \$3,000</u> in rebates plus <u>municipal top-ups</u> and <u>electrical service upgrade</u> rebates when converting from a fossil fuel (oil, gas, propane) heating system to an electric heat pump.
- Upgrading from electric heating? No problem! You can access up to \$2,000 when upgrading from electric space heating to an electric heat pump.
- You can access \$1,000 in rebates when upgrading to a new <u>electric heat pump hot water heater</u> system.

Well-constructed and installed high efficiency windows can provide year-rounds savings and comfort by reducing heat loss and eliminating drafts through window openings.

• Receive up to \$100 per window or door when replacing your current windows or exterior doors with program qualified products.

#### Stack rebates and bonus offers for even more rebates!

- Did you know that you could receive an additional \$300 rebate for installing two eligible upgrades with the <u>Two-Upgrade Bonus</u>?
- Receive a \$300 rebate for completing both a pre- and post-retrofit EnerGuide home evaluation with the EnerGuide Home Evaluation Rebate.
- Install three individual upgrades and receive \$20 per percentage reduction in your EnerGuide rating (GJ/year), between your pre- and post-retrofit energy evaluation, to a maximum of \$2,000. The <u>Home Energy Improvement Bonus</u> can be accessed in addition to rebates for individual upgrades.

For more information visit <u>CleanBC Better Homes</u> and check out the <u>Rebate Search Tool</u> to get started. If you have questions about specific rebate programs, home energy upgrade options, EnerGuide home evaluations, or if you just don't know where to get started you can contact the free Energy Coach Service. Contact an Energy Coach at <u>ask@betterhomesbc.ca</u> or 1-844-881-9790.