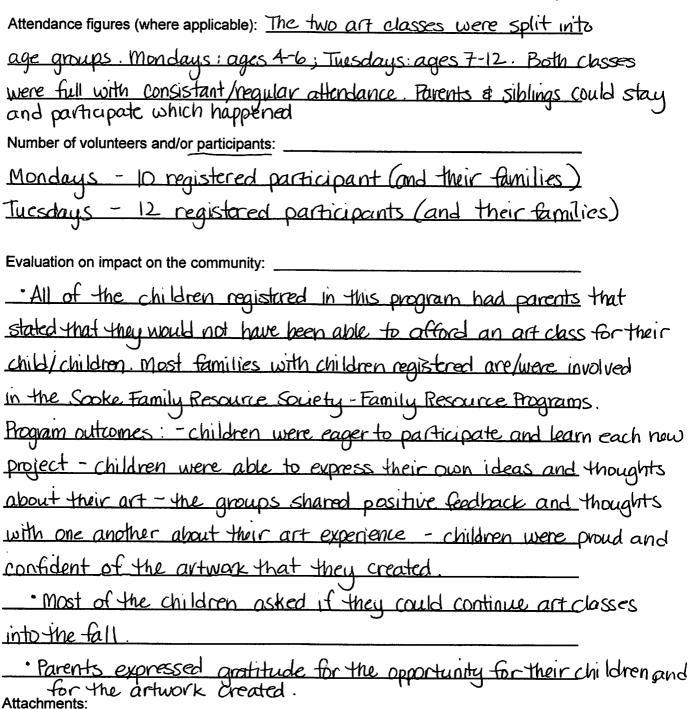

| Recipient                                                                                                                 | Current<br>Category A<br>Grant | Total Category<br>A Grants<br>Received | Purpose of funding                                                                                                                                                                                                                                                          |
|---------------------------------------------------------------------------------------------------------------------------|--------------------------------|----------------------------------------|-----------------------------------------------------------------------------------------------------------------------------------------------------------------------------------------------------------------------------------------------------------------------------|
| Sooke Residents in Need<br>Society  Victim Services Program                                                               | \$8,323.00                     | \$74,430.00                            | Support services for area residents that are victims of domestic abuse, Also to attend sudden deaths and bad accidents with the RCMP to support those involved.                                                                                                             |
| Sooke Residents in Need Society  Crisis Centre Program (not yet paid for 2015 as final report for 2014 not yet received). | \$6,120.00                     | \$73,427.00                            | Provides food, a place to get help or referral to other services. Helps people threatened with eviction, loss of hydro, lack of heating oil, bus tickets to make medical appointments etc.                                                                                  |
| Sooke Lions Club                                                                                                          | \$5,000.00                     | \$11,000.00                            | Canada Day celebrations for Sooke community.                                                                                                                                                                                                                                |
| Sooke Family Resource<br>Society                                                                                          | \$5,000.00                     | \$33,436.00                            | Current scope is a Prenatal Program – focuses on prenatal and postnatal education, support and outreach families in the greater Sooke area.  Prior to 2015 the scope was an Art Program (free of cost) for children up to 12 yrs and young families of the Sooke community. |
| Sooke Region Food CHI                                                                                                     | \$7,000.00                     | \$51,265.00                            | "Buy Local Campaign" and the "Food Growing and Recovery" programs aimed at increasing local food production and food growing opportunities to benefit the community.                                                                                                        |
| Sooke Fine Arts Society                                                                                                   | \$7,000.00                     | \$54,000.00                            | Support of programs within the Sooke Fine Arts Show that allow artists to directly engage with the community, including live music, artist demonstrations and artist talks.                                                                                                 |