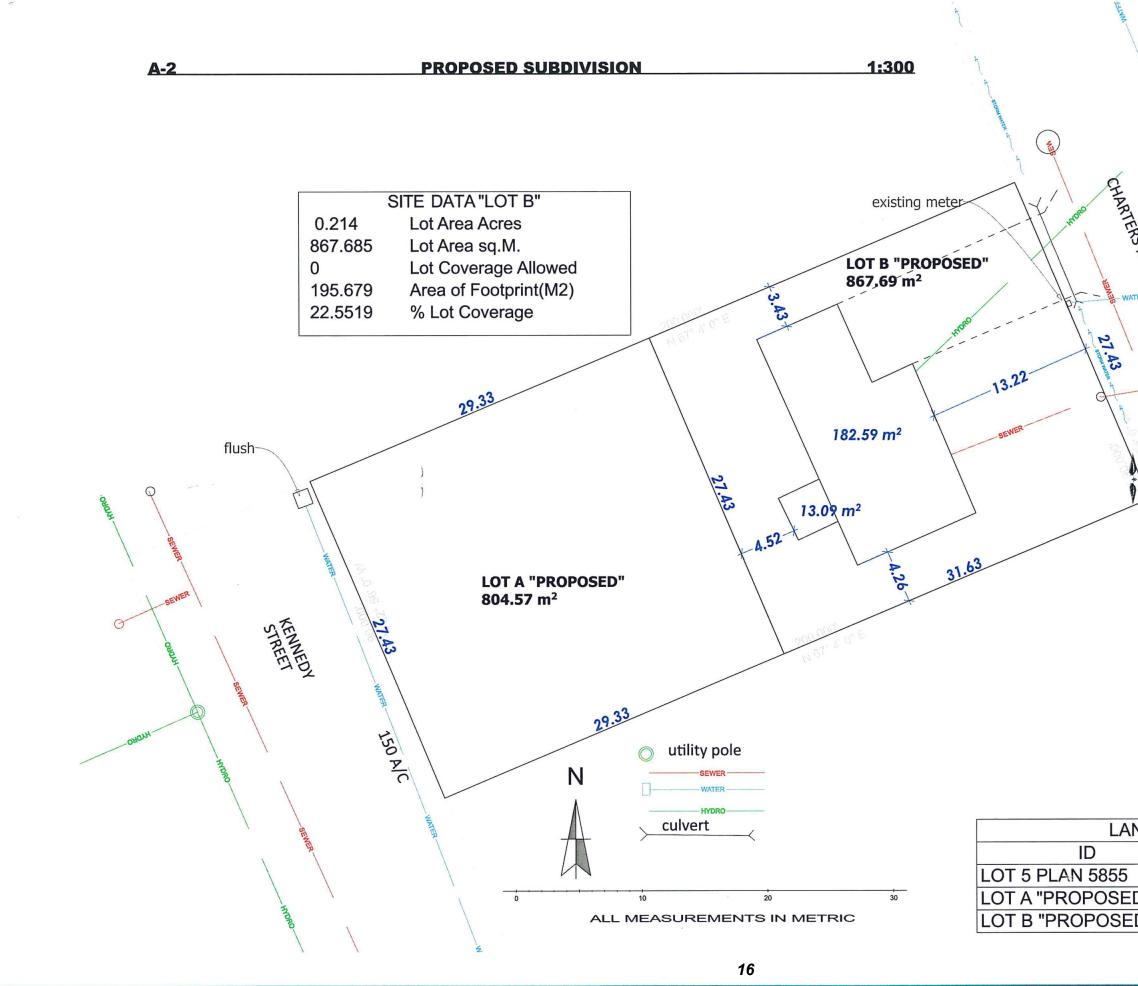

### Report Summary:

The purpose of this application is to rezone the property located at 2088 Charters Road from Large Lot Residential (R1) to Medium Lot Residential (R2) to create one additional lot. The property is approximately 1672m2 (0.4 acres), and is located within the Sewer Specified Area.

### Report:

The property has road frontage on both Kennedy Street and Charters Road. The property currently contains a dwelling fronting Charters Road, and the proposal is to create a parcel at the rear of the existing lot that fronts onto Kennedy Street.

### **Application Summary**

| Address            | 2088 Charters Road                                    |
|--------------------|-------------------------------------------------------|
| Legal              | Lot 5, Block 8, Section 14, Sooke District, Plan 5855 |
| Existing Zoning    | Large Lot Residential (R1)                            |
| Proposed Zoning    | Medium Lot Residential (R2)                           |
| OCP Designation    | Community Residential                                 |
| Parcel Size        | 1672m2 (0.41 acres)                                   |
| Services           | Water: CRD                                            |
|                    | Sewer: Municipal                                      |
|                    | Drainage: Onsite                                      |
| Adjacent Land Uses | North: Residential                                    |
|                    | South: Residential                                    |
|                    | East: Residential                                     |
|                    | West: Residential                                     |