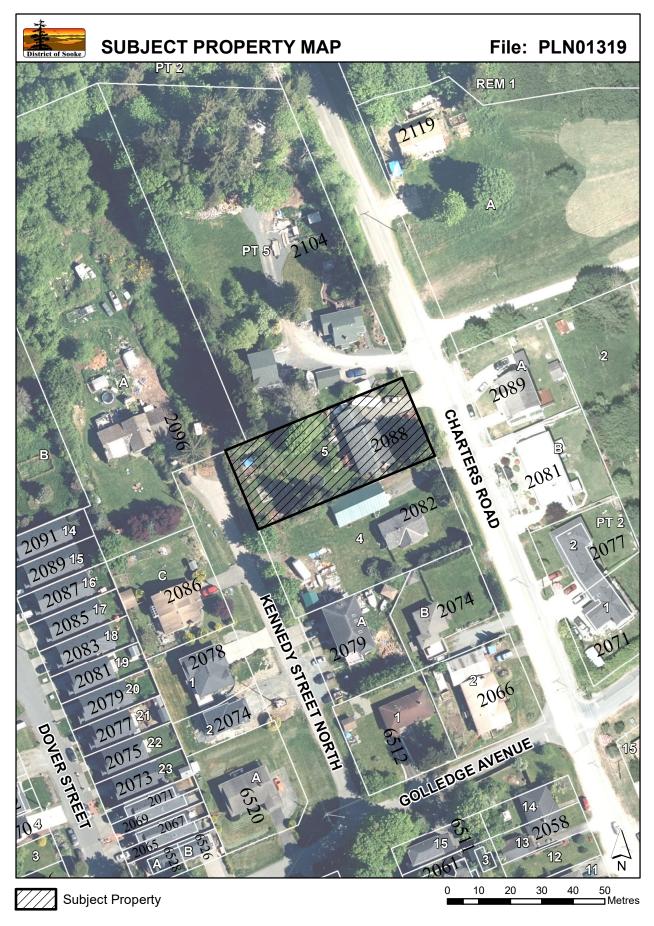

### Report Summary:

The purpose of this application is to rezone the property located at 2088 Charters Road from Large Lot Residential (R1) to Medium Lot Residential (R2) to create one additional lot. The property is approximately 1672m2 (0.4 acres), and is located within the Sewer Specified Area.

### Report:

The property has road frontage on both Kennedy Street and Charters Road. The property currently contains a dwelling fronting Charters Road, and the proposal is to create a parcel at the rear of the existing lot that fronts onto Kennedy Street.

### **Application Summary**

| Address            | 2088 Charters Road                                    |
|--------------------|-------------------------------------------------------|
| Legal              | Lot 5, Block 8, Section 14, Sooke District, Plan 5855 |
| Existing Zoning    | Large Lot Residential (R1)                            |
| Proposed Zoning    | Medium Lot Residential (R2)                           |
| OCP Designation    | Community Residential                                 |
| Parcel Size        | 1672m2 (0.41 acres)                                   |
| Services           | Water: CRD                                            |
|                    | Sewer: Municipal                                      |
|                    | Drainage: Onsite                                      |
| Adjacent Land Uses | North: Residential                                    |
|                    | South: Residential                                    |
|                    | East: Residential                                     |
|                    | West: Residential                                     |