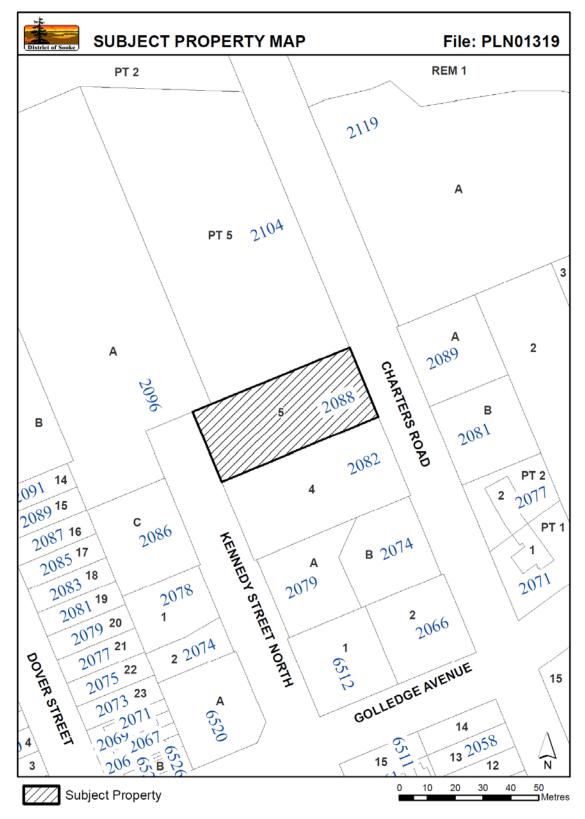

#### **Application Information:**

| Bylaw:             | Bylaw No. 679, Zoning Amendment Bylaw       |
|--------------------|---------------------------------------------|
|                    | (600-42)                                    |
| File No:           | PLN01319                                    |
| Civic Address:     | 2088 Charters Rd. (shown outlined in black  |
|                    | and hatched on the subject map)             |
| Legal Description: | Lot 5, Block 8, Section 14, Sooke District, |
|                    | Plan 5855                                   |
| Applicant:         | West Coast Design                           |

### **Attached Documents:**

Application Summary Charters Referral Summary Charters R2 PLN01319 Subject Property Map PLN01319 Subject Property Map Ortho Concept Plan POLICY CONTEXT Charters 679 - ZA (600-42) - R1toR2 - 2088 Charters Rd

### **Application Summary**

| Address            | 2088 Charters Road                                    |
|--------------------|-------------------------------------------------------|
| Legal              | Lot 5, Block 8, Section 14, Sooke District, Plan 5855 |
| Existing Zoning    | Large Lot Residential (R1)                            |
| Proposed Zoning    | Medium Lot Residential (R2)                           |
| OCP Designation    | Community Residential                                 |
| Parcel Size        | 1672m2 (0.41 acres)                                   |
| Services           | Water: CRD                                            |
|                    | Sewer: Municipal                                      |
|                    | Drainage: Onsite                                      |
| Adjacent Land Uses | North: Residential                                    |
|                    | South: Residential                                    |
|                    | East: Residential                                     |
|                    | West: Residential                                     |