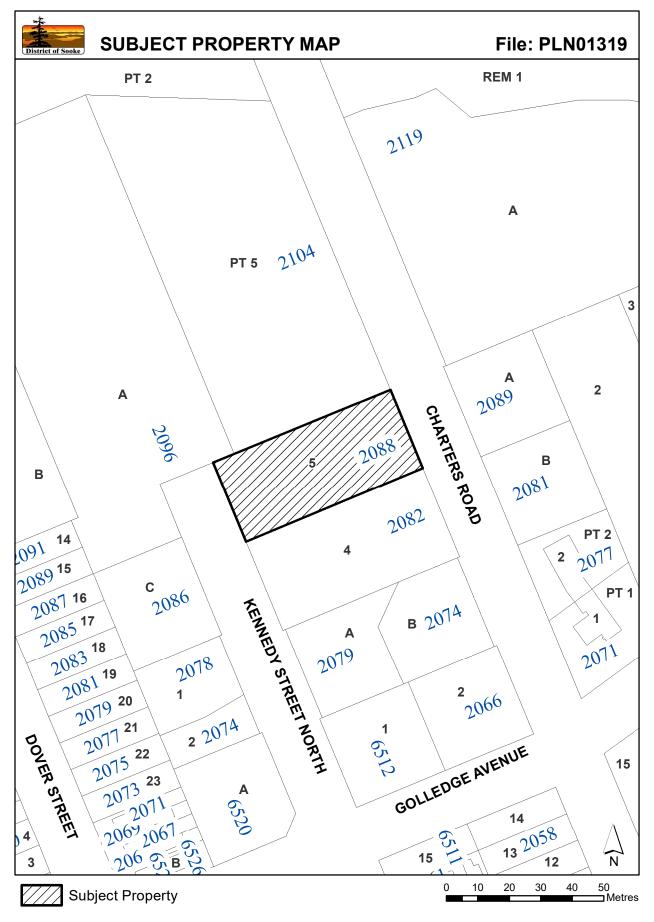

#### **Application Information:**

| Bylaw:             | Bylaw No. 679, Zoning Amendment Bylaw       |
|--------------------|---------------------------------------------|
|                    | (600-42)                                    |
| File No:           | PLN01319                                    |
| Civic Address:     | 2088 Charters Rd. (shown outlined in black  |
|                    | and hatched on the subject map)             |
| Legal Description: | Lot 5, Block 8, Section 14, Sooke District, |
|                    | Plan 5855                                   |
| Applicant:         | West Coast Design                           |

### Report:

The property has road frontage on both Kennedy Street and Charters Road. The property currently contains a dwelling fronting Charters Road, and the proposal is to create a parcel at the rear of the existing lot that fronts onto Kennedy Street.

### **Application Summary**

| Address            | 2088 Charters Road                                    |
|--------------------|-------------------------------------------------------|
| Legal              | Lot 5, Block 8, Section 14, Sooke District, Plan 5855 |
| Existing Zoning    | Large Lot Residential (R1)                            |
| Proposed Zoning    | Medium Lot Residential (R2)                           |
| OCP Designation    | Community Residential                                 |
| Parcel Size        | 1672m2 (0.41 acres)                                   |
| Services           | Water: CRD                                            |
|                    | Sewer: Municipal                                      |
|                    | Drainage: Onsite                                      |
| Adjacent Land Uses | North: Residential                                    |
|                    | South: Residential                                    |
|                    | East: Residential                                     |
|                    | West: Residential                                     |