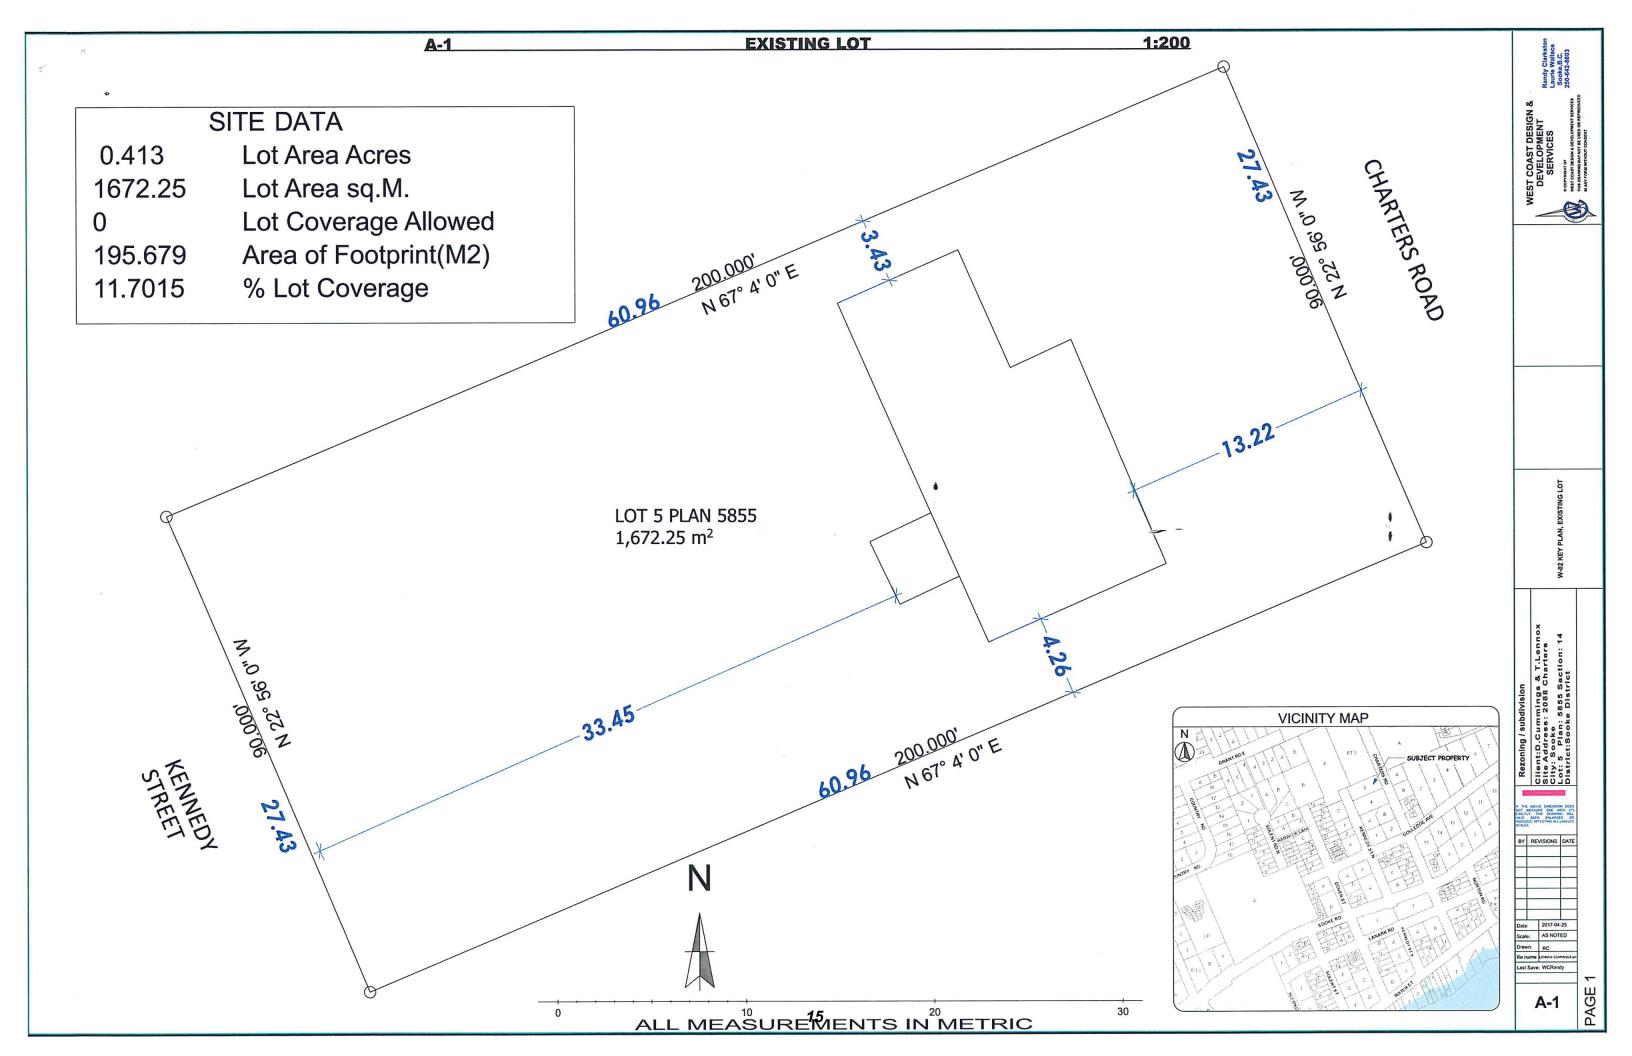

### Report Summary:

The purpose of this application is to rezone the property located at 2088 Charters Road from Large Lot Residential (R1) to Medium Lot Residential (R2) to create one additional lot. The property is approximately 1672m2 (0.4 acres), and is located within the Sewer Specified Area.

### Report:

The property has road frontage on both Kennedy Street and Charters Road. The property currently contains a dwelling fronting Charters Road, and the proposal is to create a parcel at the rear of the existing lot that fronts onto Kennedy Street.

### **Application Summary**

| Address            | 2088 Charters Road                                    |
|--------------------|-------------------------------------------------------|
| Legal              | Lot 5, Block 8, Section 14, Sooke District, Plan 5855 |
| Existing Zoning    | Large Lot Residential (R1)                            |
| Proposed Zoning    | Medium Lot Residential (R2)                           |
| OCP Designation    | Community Residential                                 |
| Parcel Size        | 1672m2 (0.41 acres)                                   |
| Services           | Water: CRD                                            |
|                    | Sewer: Municipal                                      |
|                    | Drainage: Onsite                                      |
| Adjacent Land Uses | North: Residential                                    |
|                    | South: Residential                                    |
|                    | East: Residential                                     |
|                    | West: Residential                                     |