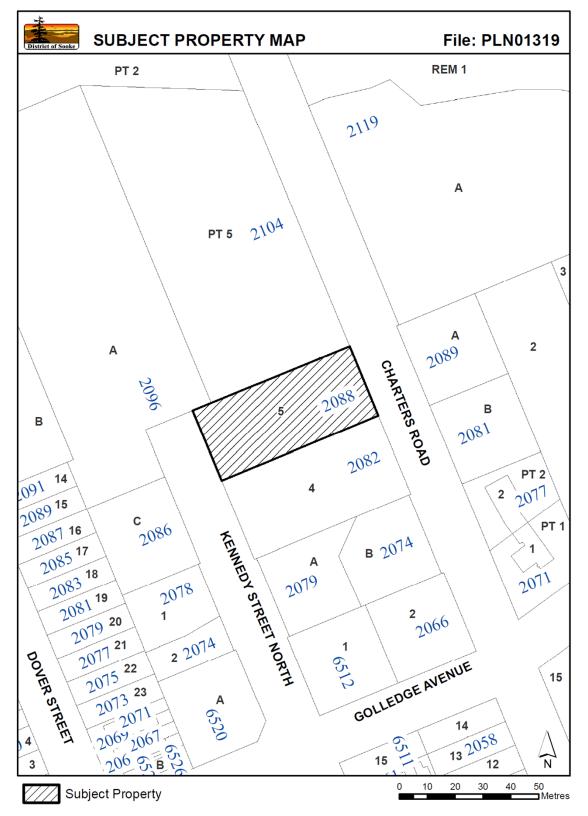

#### **Application Information:**

| Bylaw:             | Bylaw No. 679, Zoning Amendment Bylaw       |
|--------------------|---------------------------------------------|
|                    | (600-42)                                    |
| File No:           | PLN01319                                    |
| Civic Address:     | 2088 Charters Rd. (shown outlined in black  |
|                    | and hatched on the subject map)             |
| Legal Description: | Lot 5, Block 8, Section 14, Sooke District, |
|                    | Plan 5855                                   |
| Applicant:         | West Coast Design                           |

### **Application Summary**

| Address            | 2088 Charters Road                                    |
|--------------------|-------------------------------------------------------|
| Legal              | Lot 5, Block 8, Section 14, Sooke District, Plan 5855 |
| Existing Zoning    | Large Lot Residential (R1)                            |
| Proposed Zoning    | Medium Lot Residential (R2)                           |
| OCP Designation    | Community Residential                                 |
| Parcel Size        | 1672m2 (0.41 acres)                                   |
| Services           | Water: CRD                                            |
|                    | Sewer: Municipal                                      |
|                    | Drainage: Onsite                                      |
| Adjacent Land Uses | North: Residential                                    |
|                    | South: Residential                                    |
|                    | East: Residential                                     |
|                    | West: Residential                                     |