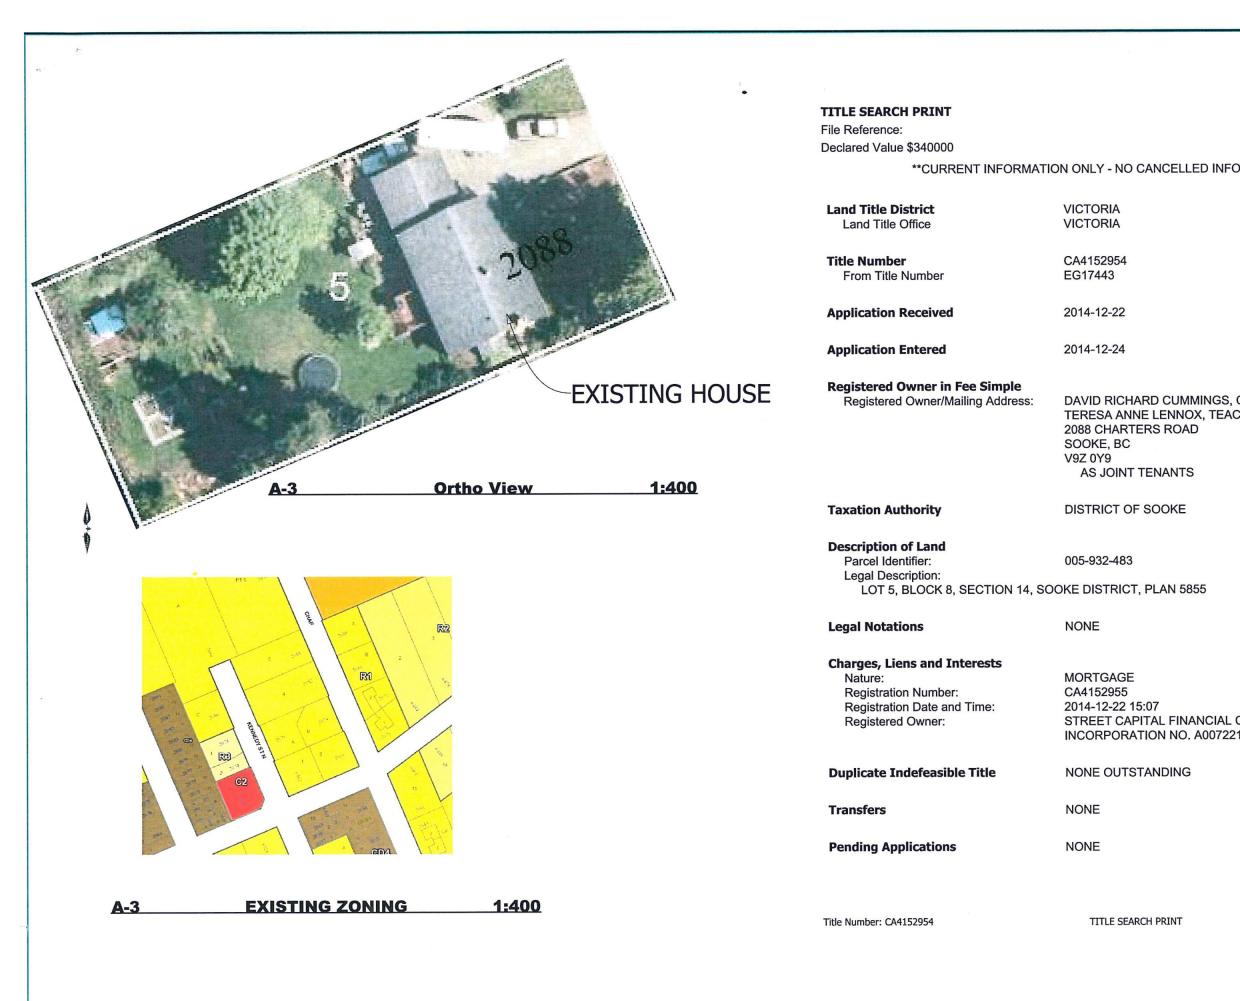

#### **Application Information:**

| Bylaw:             | Bylaw No. 679, Zoning Amendment Bylaw       |
|--------------------|---------------------------------------------|
|                    | (600-42)                                    |
| File No:           | PLN01319                                    |
| Civic Address:     | 2088 Charters Rd. (shown outlined in black  |
|                    | and hatched on the subject map)             |
| Legal Description: | Lot 5, Block 8, Section 14, Sooke District, |
|                    | Plan 5855                                   |
| Applicant:         | West Coast Design                           |

### **Application Summary**

| Address            | 2088 Charters Road                                    |
|--------------------|-------------------------------------------------------|
| Legal              | Lot 5, Block 8, Section 14, Sooke District, Plan 5855 |
| Existing Zoning    | Large Lot Residential (R1)                            |
| Proposed Zoning    | Medium Lot Residential (R2)                           |
| OCP Designation    | Community Residential                                 |
| Parcel Size        | 1672m2 (0.41 acres)                                   |
| Services           | Water: CRD                                            |
|                    | Sewer: Municipal                                      |
|                    | Drainage: Onsite                                      |
| Adjacent Land Uses | North: Residential                                    |
|                    | South: Residential                                    |
|                    | East: Residential                                     |
|                    | West: Residential                                     |